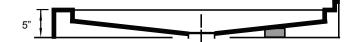

## SHOWER BASE DIMENSIONS

Compatible Shower Doors: 962140 (Section 19, Page 3) 972540 (Section 19, Page 4)

\*Diagram is not to scale

This shower base complies with CSA Standards

\*Shower Drains are not included All measurements  $\pm 1/4''$ 