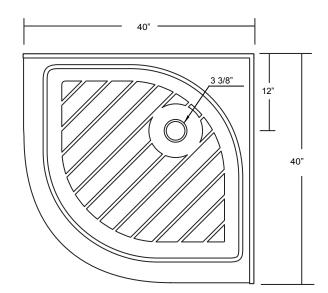

## SHOWER BASE DIMENSIONS

Compatible Shower Doors: 962140 (Section 19, Page 3) 972540 (Section 19, Page 4)

\*Diagram is not to scale

This shower base complies with CSA Standards

\*Shower Drains are not included All measurements  $\pm 1/4''$ 

## **DESIGN FEATURES**

• Acrylic shower base constructed of cast high gloss acrylic and reinforced with a fibreglass backing

- Standard 3 3/8" shower drain opening
- Shower base trimed to fit 40" x 40" rough opening
- Integral tiling flange for easy installation