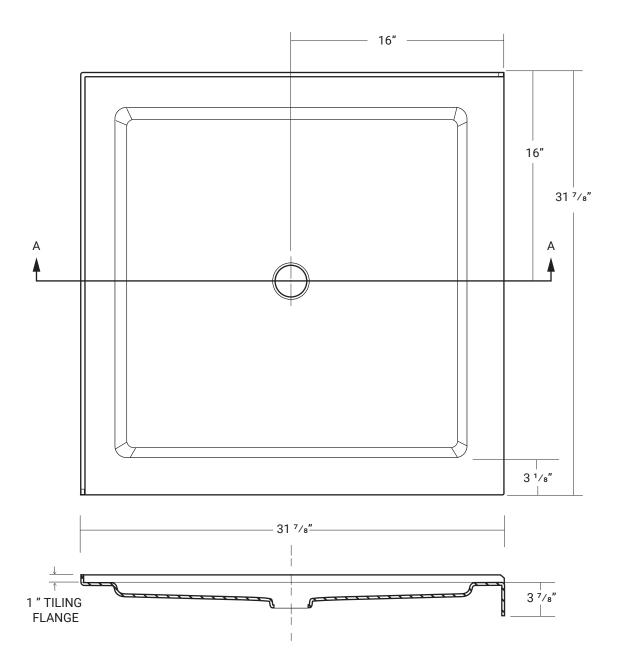

SHOWER BASES, DOUBLE THRESHOLD  $60002\boldsymbol{A}$ 

32" x 32"

## SHOWER BASES, DOUBLE THRESHOLD

60002**A** 32" x 32"

## **DESIGN FEATURES**

- Acrylic shower base constructed of cast high gloss acrylic and reinforced with a fibreglass backing
- Standard 3 3/8" shower drain opening
- Shower base trimmed to fit 32" x 32" rough opening
- Integral tiling flange for easy installation