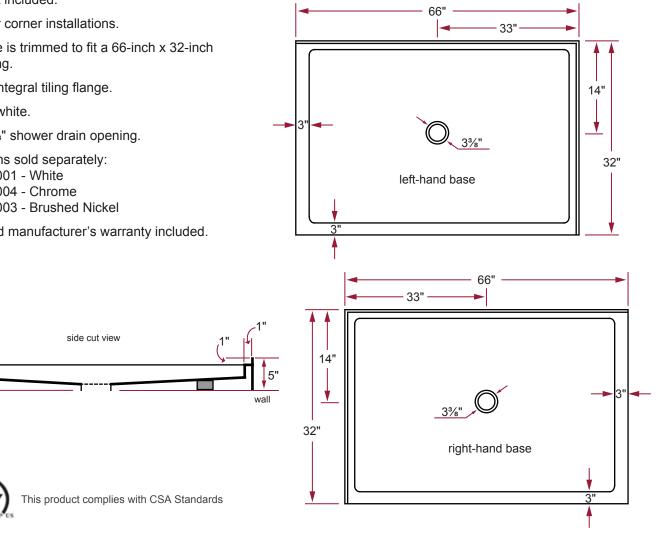

### DIMENSIONS

- Diagrams not to scale.
- All measurements  $\pm \frac{1}{4}$ ".

In keeping with our policy of continuing product improvement, Acri-Tec Industries Corp. reserves the right to change product specifications without notice.

threshold

- Standard 3<sup>\*</sup>/<sub>8</sub>" shower drain opening.
- · Shower drains sold separately:
  - Item # 03001 White
  - Item # 03004 Chrome
  - Item # 03003 Brushed Nickel
- 1 year limited manufacturer's warranty included.

#### PRODUCT SPECIFICATIONS

- · High gloss acrylic backed with fibreglass and reinforced with wood.
- Leveling feet included.
- · Designed for corner installations.
- Shower base is trimmed to fit a 66-inch x 32-inch rough opening.
- 1-inch high integral tiling flange.
- · Available in white.