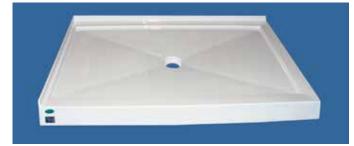

# Item # 60246 (LH) & 60247 (RH)

## **DOUBLE THRESHOLD** ACRYLIC SHOWER BASE MINIMALIST PROFILE

72" x 36" x 2½

21/2" = threshold height not including tiling flange.

#### Note: Shower base may not be exactly as pictured.

36"