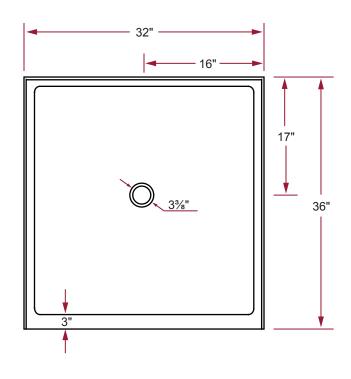

## SINGLE THRESHOLD ACRYLIC SHOWER BASE LOW PROFILE

32" x 36" x 4"

4" = threshold height not including tiling flange.

Note: Shower base may not be exactly as pictured.

## **DIMENSIONS**

- · Diagrams not to scale.
- All measurements ±½".

This product complies with CSA Standards

In keeping with our policy of continuing product improvement, Acri-Tec Industries Corp. reserves the right to change product specifications without notice.