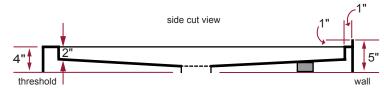

## SINGLE THRESHOLD ACRYLIC SHOWER BASE LOW PROFILE

32" x 36" x 4"

4" = threshold height not including tiling flange.

Note: Shower base may not be exactly as pictured.

## **DIMENSIONS**

- · Diagrams not to scale.
- All measurements ±½".

This product complies with CSA Standards

In keeping with our policy of continuing product improvement, Acri-Tec Industries Corp. reserves the right to change product specifications without notice.