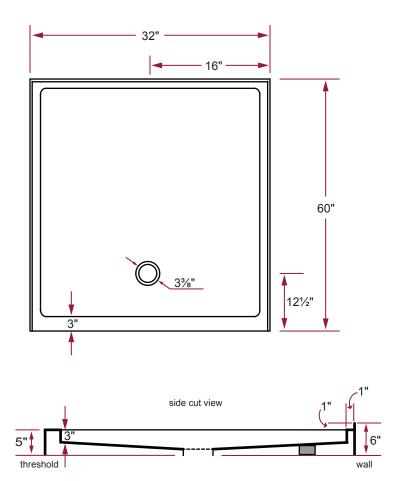

#### DIMENSIONS

- · Diagrams not to scale.
- All measurements ±1/4".

This product complies with CSA Standards

In keeping with our policy of continuing product improvement, Acri-Tec Industries Corp. reserves the right to change product specifications without notice.