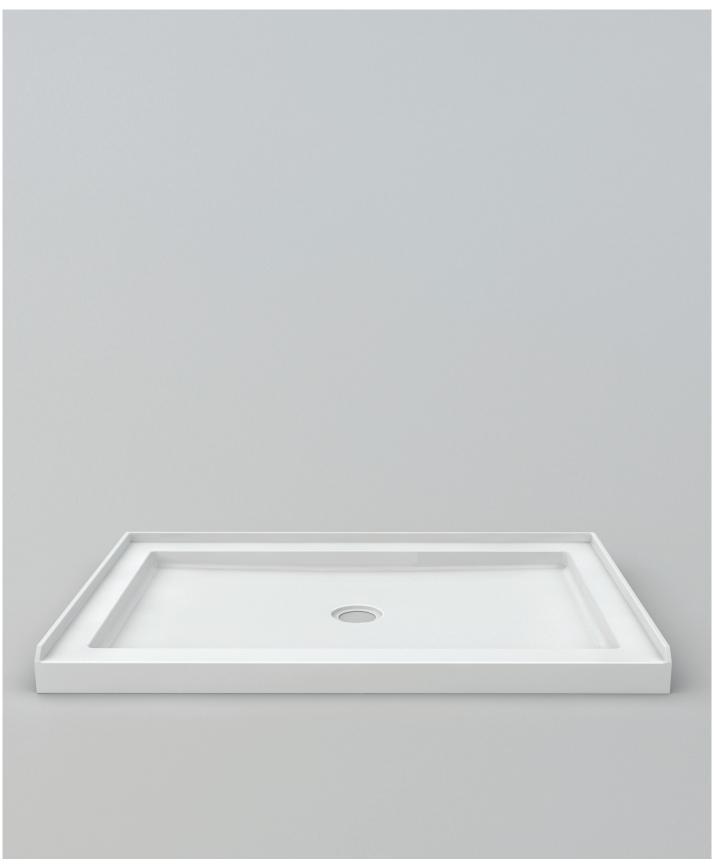

SHOWER BASES, SINGLE THRESHOLD

63182**A** 42" x 36"

## SHOWER BASES, SINGLE THRESHOLD

63182**A** 42" x 36"

## **DESIGN FEATURES**

- Acrylic shower base constructed of cast high gloss acrylic and reinforced with a fibreglass backing
- Standard 3 3/8" shower drain opening
- Shower base trimmed to fit 42" x 36" rough opening
- Integral tiling flange for easy installation