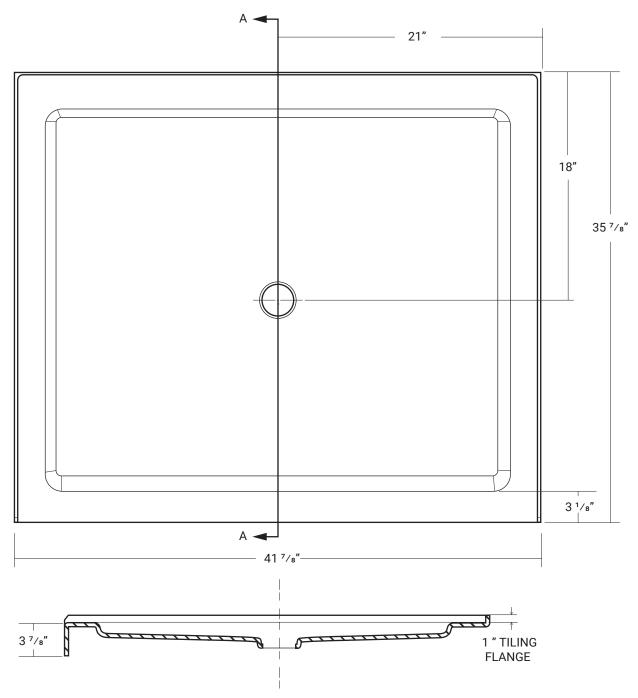

SHOWER BASES, SINGLE THRESHOLD

63182**A** 42" x 36"

## SHOWER BASES, SINGLE THRESHOLD

63182**A** 42" x 36"

## **DESIGN FEATURES**

- Acrylic shower base constructed of cast high gloss acrylic and reinforced with a fibreglass backing
- Standard 3 3/8" shower drain opening
- Shower base trimmed to fit 42" x 36" rough opening
- Integral tiling flange for easy installation