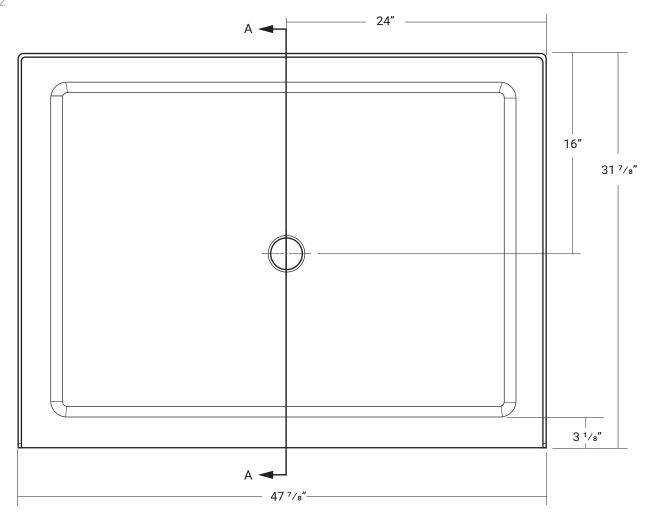

SHOWER BASES, SINGLE THRESHOLD

63221**A** 48" x 32"

## SHOWER BASES, SINGLE THRESHOLD

63221**A** 48" x 32"

## **DESIGN FEATURES**

- Acrylic shower base constructed of cast high gloss acrylic and reinforced with a fibreglass backing
- Standard 3 3/8" shower drain opening
- Shower base trimmed to fit 48" x 32" rough opening
- Integral tiling flange for easy installation