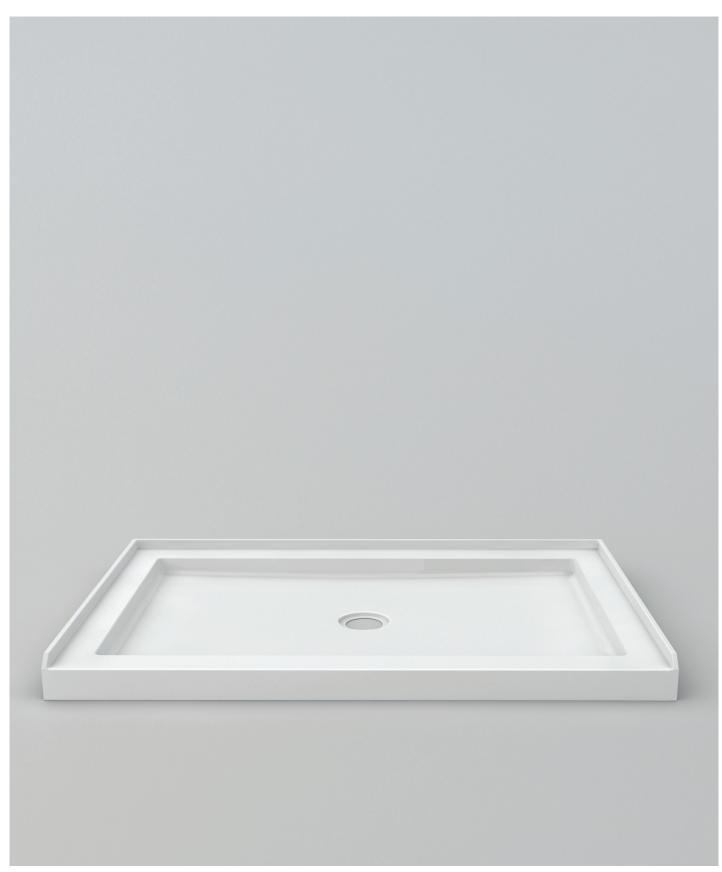

SHOWER BASES, SINGLE THRESHOLD

63221**A** 48" x 32"

## SHOWER BASES, SINGLE THRESHOLD

63221**A** 48" x 32"

## **DESIGN FEATURES**

- Acrylic shower base constructed of cast high gloss acrylic and reinforced with a fibreglass backing
- Standard 3 3/8" shower drain opening
- Shower base trimmed to fit 48" x 32" rough opening
- Integral tiling flange for easy installation