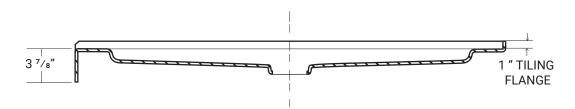

## **DESIGN FEATURES**

- Acrylic shower base constructed of cast high gloss acrylic and reinforced with a fibreglass backing
- Standard 3 3/8" shower drain opening
- Shower base trimmed to fit 48" x 32" rough opening
- Integral tiling flange for easy installation