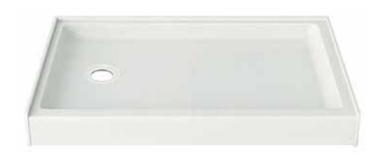

## SINGLE THRESHOLD ACRYLIC SHOWER BASE END DRAIN LOW PROFILE

48" x 32" x 3"

3" = threshold height not including tiling flange.

Note: Left-Hand base shown but may not be exactly as pictured.