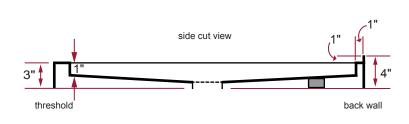

## SINGLE THRESHOLD ACRYLIC SHOWER BASE END DRAIN LOW PROFILE

48" x 32" x 3"

3" = threshold height not including tiling flange.

Note: Left-Hand base shown but may not be exactly as pictured.

## **DIMENSIONS**

- · Diagrams not to scale.
- All measurements ±½".

In keeping with our policy of continuing product improvement, Acri-Tec Industries Corp. reserves the right to change product specifications without notice.