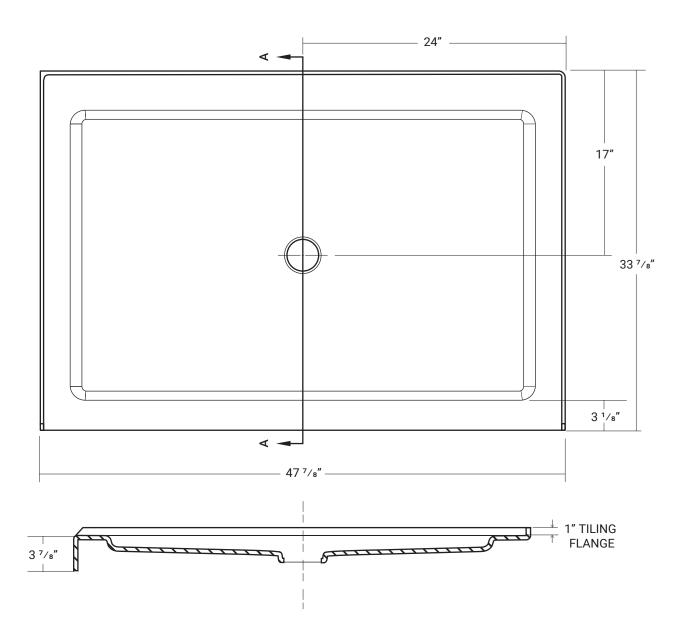

SHOWER BASES, SINGLE THRESHOLD, LOW PROFILE

63241**A** 48"x 34"

SHOWER BASES, SINGLE THRESHOLD, LOW PROFILE

63241**A** 48"x 34"

## DESIGN FEATURES

- Acrylic shower base constructed of cast high gloss acrylic and reinforced with a fibreglass backing.
- Standard 3 3/8" shower drain opening.
- Shower base trimmed to fit 48" x 34" rough opening.
- Integral tiling flange for easy installation.