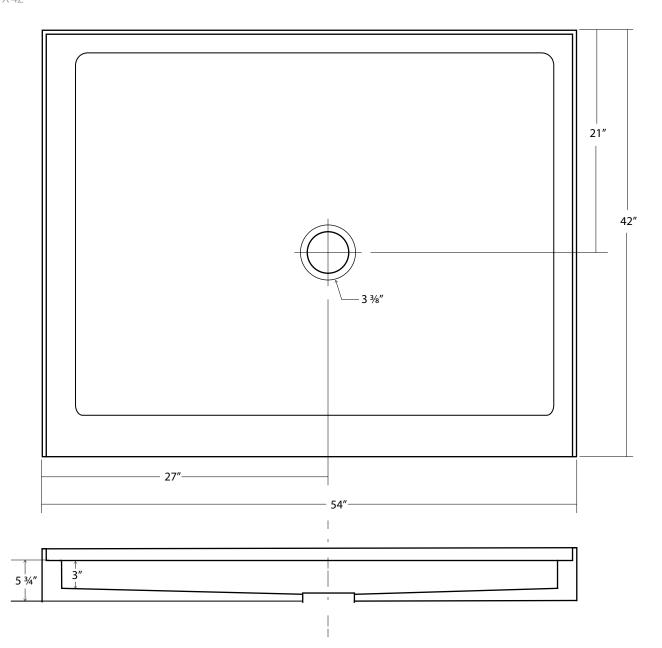

SHOWER BASES, SINGLE THRESHOLD, REGULAR PROFILE 63315 54" X 42"

SHOWER BASES, SINGLE THRESHOLD, REGULAR PROFILE 63315 54" X 42"

## DESIGN FEATURES

- Acrylic shower base constructed of cast high gloss acrylic and reinforced with a fibreglass backing.
- Standard 3 <sup>3</sup>/<sub>8</sub>" shower drain opening.
- Shower base trimmed to fit 54" x 42" rough opening.
- Integral tiling flange for easy installation