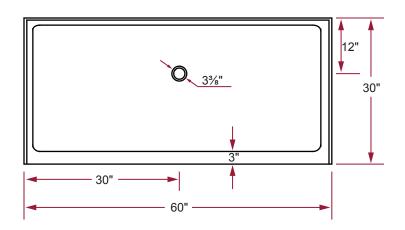

## SINGLE THRESHOLD ACRYLIC SHOWER BASE MINIMALIST PROFILE

60" x 30" x 2½"

 $2\frac{1}{2}$ " = threshold height not including tiling flange.

Note: Shower base may not be exactly as pictured.

## PRODUCT SPECIFICATIONS

- High gloss acrylic backed with fibreglass and reinforced with wood.
- · Leveling feet included.
- · Designed for alcove installations.
- Shower base is trimmed to fit a 60-inch x 30-inch rough opening.
- 1-inch high integral tiling flange.
- · Available in white.
- Standard 3%" shower drain opening.
- Shower drains sold separately:
  - Item # 03001 White
  - Item # 03004 Chrome
  - Item # 03003 Brushed Nickel
- 1 year limited manufacturer's warranty included.

## **DIMENSIONS**

- · Diagrams not to scale.
- All measurements ±1/4".

This product complies with CSA Standards

In keeping with our policy of continuing product improvement, Acri-Tec Industries Corp. reserves the right to change product specifications without notice.