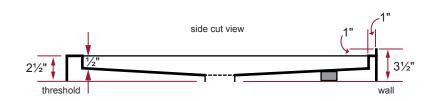

## SINGLE THRESHOLD ACRYLIC SHOWER BASE MINIMALIST PROFILE

60" x 30" x 2½"

 $2\frac{1}{2}$ " = threshold height not including tiling flange.

Note: Shower base may not be exactly as pictured.

## **DIMENSIONS**

- · Diagrams not to scale.
- All measurements ±1/4".

This product complies with CSA Standards

In keeping with our policy of continuing product improvement, Acri-Tec Industries Corp. reserves the right to change product specifications without notice.