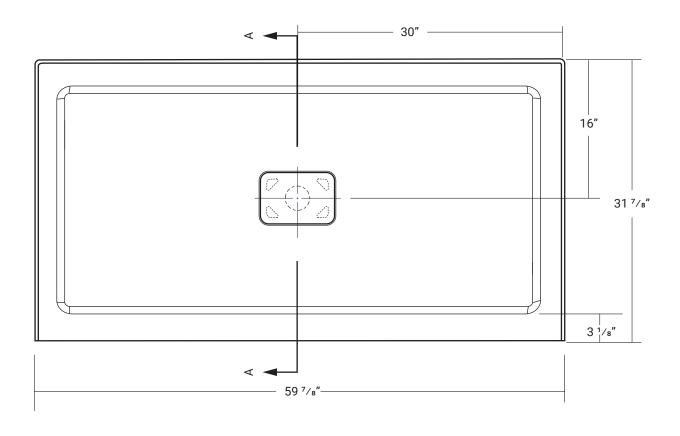

## **DESIGN FEATURES**

- · Colour matched acrylic drain cover.
- Acrylic shower base constructed of cast high gloss acrylic and reinforced with a fibreglass backing
- Standard 3 3/8" shower drain opening
- Shower base trimmed to fit 60" x 32" rough opening
- · Integral tiling flange for easy installation