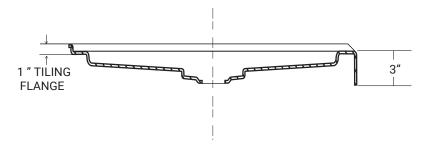

## **DESIGN FEATURES**

- · Colour matched acrylic drain cover.
- Acrylic shower base constructed of cast high gloss acrylic and reinforced with a fibreglass backing
- Standard 3 3/8" shower drain opening
- Shower base trimmed to fit 60" x 32" rough opening
- · Integral tiling flange for easy installation