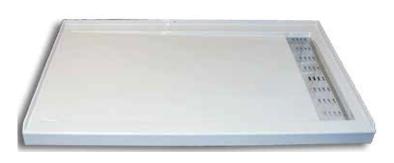

## SINGLE THRESHOLD ACRYLIC SHOWER BASE END DRAIN WITH GRILL

60" x 32" x 4"

4" = threshold height without tiling flange

Note: Right-hand base shown but finished base may not be exactly as pictured.

### PRODUCT SPECIFICATIONS

- High gloss acrylic backed with fibreglass and reinforced with wood.
- · Leveling feet included.
- · Includes a removable chrome grill drain cover.
- · Designed for alcove installations.
- Shower base is trimmed to fit a 60-inch x 32-inch rough opening.
- 1-inch high integral tiling flange.
- · Available in white.
- Standard 3%" shower drain opening.
- Shower drains sold separately:
  - Item # 03001 White
  - Item # 03004 Chrome
  - Item # 03003 Brushed Nickel
- 1 year limited manufacturer's warranty included.