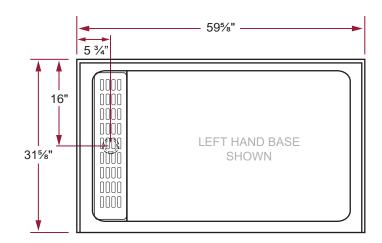

## SINGLE THRESHOLD ACRYLIC SHOWER BASE END DRAIN WITH GRILL

60" x 32" x 4"

4" = threshold height without tiling flange

Note: Right-hand base shown but finished base may not be exactly as pictured.

### **DIMENSIONS**

- · Diagrams not to scale.
- All measurements ±1/4".

This product complies with CSA Standards

In keeping with our policy of continuing product improvement, Acri-Tec Industries Corp. reserves the right to change product specifications without notice.