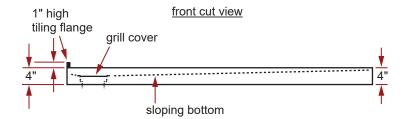

## SINGLE THRESHOLD ACRYLIC SHOWER BASE END DRAIN WITH GRILL

60" x 32" x 4"

4" = threshold height without tiling flange

Note: Right-hand base shown but finished base may not be exactly as pictured.

### PRODUCT SPECIFICATIONS

- High gloss acrylic backed with fibreglass and reinforced with wood.
- · Leveling feet included.
- · Includes a removable chrome grill drain cover.
- · Designed for alcove installations.
- Shower base is trimmed to fit a 60-inch x 32-inch rough opening.
- 1-inch high integral tiling flange.
- · Available in white.
- Standard 3%" shower drain opening.
- Shower drains sold separately:
  - Item # 03001 White
  - Item # 03004 Chrome
  - Item # 03003 Brushed Nickel
- 1 year limited manufacturer's warranty included.

### **DIMENSIONS**

- · Diagrams not to scale.
- All measurements ±1/4".

This product complies with CSA Standards

In keeping with our policy of continuing product improvement, Acri-Tec Industries Corp. reserves the right to change product specifications without notice.