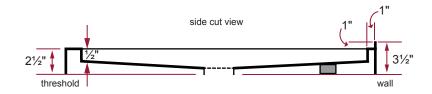

## Item # 63403 SINGLE THRESHOLD ACRYLIC SHOWER BASE MINIMALIST PROFILE

60" x 34" x 2<sup>1</sup>/<sub>2</sub>

21/2" = threshold height not including tiling flange.

Note: Shower base may not be exactly as pictured.

## PRODUCT SPECIFICATIONS

- High gloss acrylic backed with fibreglass and reinforced with wood.
- · Leveling feet included.
- · Designed for alcove installations.
- Shower base is trimmed to fit a 60-inch x 34-inch rough opening.
- 1-inch high integral tiling flange.
- · Available in white.
- Standard 3%" shower drain opening.
- Shower drains sold separately:
  - Item # 03001 White
  - Item # 03004 Chrome
  - Item # 03003 Brushed Nickel
- 1 year limited manufacturer's warranty included.

#### DIMENSIONS

- Diagrams not to scale.
- All measurements ±1/4".

In keeping with our policy of continuing product improvement, Acri-Tec Industries Corp. reserves the right to change product specifications without notice.