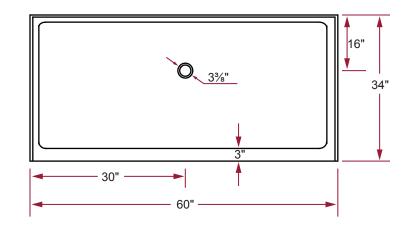

## Item # 63403 SINGLE THRESHOLD ACRYLIC SHOWER BASE MINIMALIST PROFILE

60" x 34" x 2<sup>1</sup>/<sub>2</sub>

21/2" = threshold height not including tiling flange.

Note: Shower base may not be exactly as pictured.

#### DIMENSIONS

- Diagrams not to scale.
- All measurements ±1/4".

In keeping with our policy of continuing product improvement, Acri-Tec Industries Corp. reserves the right to change product specifications without notice.