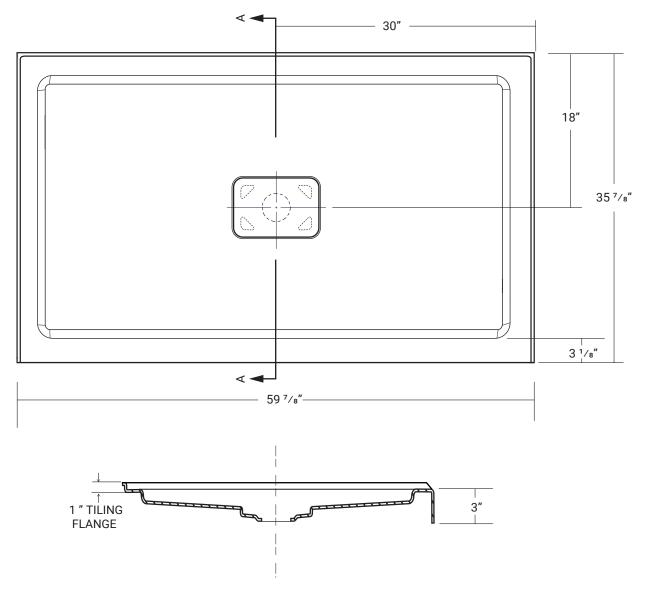

## DESIGN FEATURES

- Colour matched acrylic drain cover.
- Acrylic shower base constructed of cast high gloss acrylic and reinforced with a fibreglass backing
- Standard 3 <sup>3</sup>/<sub>8</sub>" shower drain opening
- Shower base trimmed to fit 60" x 36" rough opening
- Integral tiling flange for easy installation