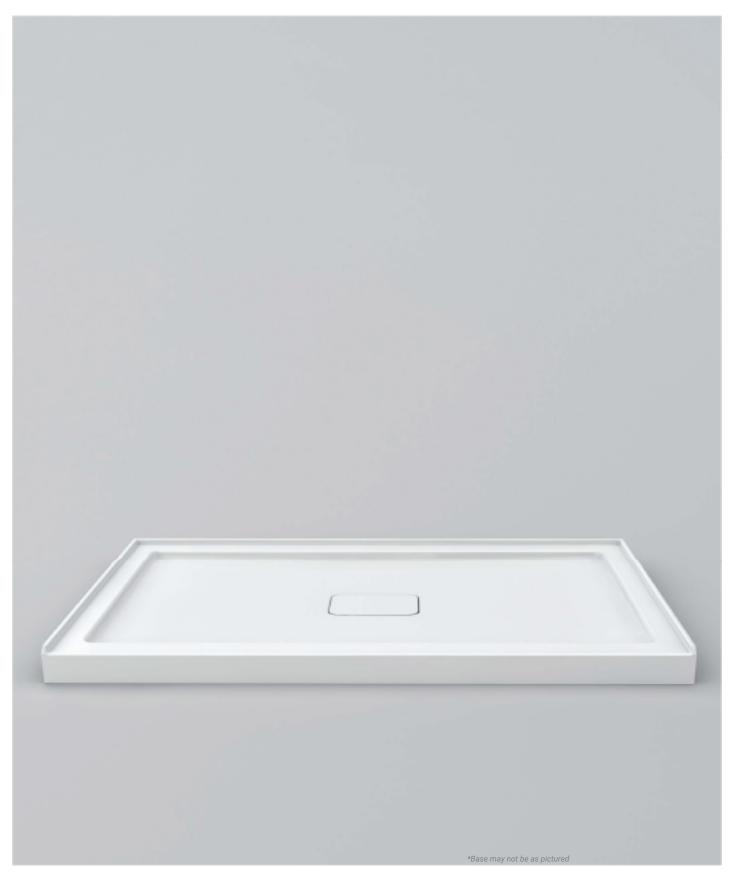

## PRODUCT SPECIFICATIONS

- 100% acrylic with fibreglass and wood reinforcement
- Pre-levelled.
- Available in white.
- 1 year limited manufacturer's warranty included.

## DESIGN FEATURES

- Colour matched acrylic drain cover.
- Acrylic shower base constructed of cast high gloss acrylic and reinforced with a fibreglass backing
- Standard 3 <sup>3</sup>/<sub>8</sub>" shower drain opening
- Shower base trimmed to fit 60" x 36" rough opening
- Integral tiling flange for easy installation