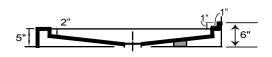

### SHOWER BASE DIMENSIONS

\*Diagram is not to scale

#### **OPTIONS**

Available in White

Compatible Shower Doors:

R02-ST CPL109-60 2042E554 9749572

c(LC)us

This shower base complies with CSA Standards

\*Shower Drains are not included All measurements  $\pm 1/4$ "