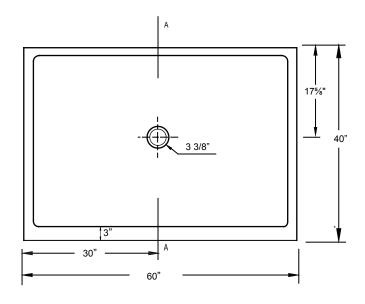

### SHOWER BASE DIMENSIONS

\*Diagram is not to scale

#### **OPTIONS**

Available in White

Compatible Shower Doors:

R02-ST CPL109-60 2042E554 9749572

c(LC)us

This shower base complies with CSA Standards

\*Shower Drains are not included All measurements  $\pm 1/4$ "