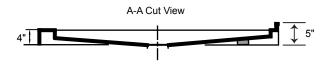

## SHOWER BASE DIMENSIONS

### **DESIGN FEATURES**

- Acrylic shower base constructed of cast high gloss acrylic and reinforced with a fibreglass backing
- Standard 3¾" shower drain opening
- Shower base trimed to fit 66" x 36" rough opening
- Integral tiling flange for easy installation