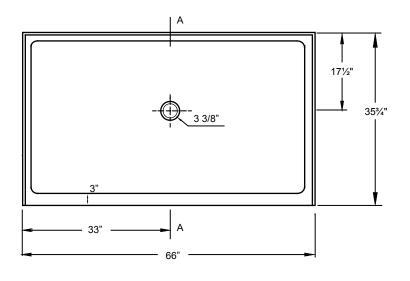

## SHOWER BASE DIMENSIONS

### **DESIGN FEATURES**

- Acrylic shower base constructed of cast high gloss acrylic and reinforced with a fibreglass backing
- Standard 3¾" shower drain opening
- Shower base trimed to fit 66" x 36" rough opening
- Integral tiling flange for easy installation

#### **OPTIONS**

Available in White

Compatible Shower Doors: CPL109-66

\*Diagram is not to scale

This shower base complies with CSA Standards

\*Shower Drains are not included All measurements  $\pm 1/4$ "

In keeping with our policy of continuing product improvement, Acri-Tec Industries Corp., reserves the right to change product specifications without notice.