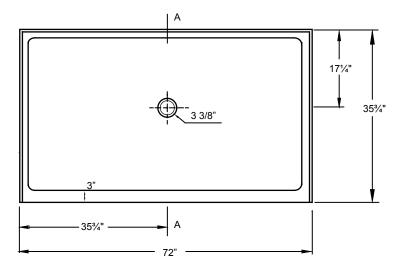

#### SHOWER BASE DIMENSIONS

#### **OPTIONS**

Available in White

**Compatible Shower Doors:** 

R02-ST CPL109-60 2042E554 9749572

\*Diagram is not to scale

This shower base complies with CSA Standards

\*Shower Drains are not included All measurements  $\pm 1/4$ "