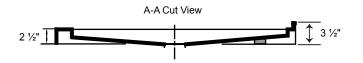

#### SHOWER BASE DIMENSIONS

#### **OPTIONS**

Available in White

**Compatible Shower Doors:** 

R02-ST CPL109-60 2042E554 9749572

\*Diagram is not to scale

This shower base complies with CSA Standards

\*Shower Drains are not included All measurements  $\pm 1/4$ "