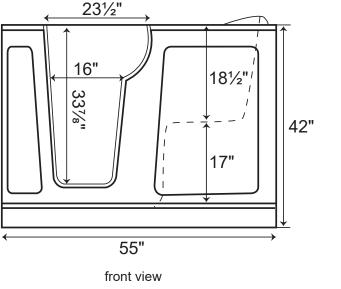

top view

Comes with tiling flange kit.

Dimensions: 55"x35"x42" Door opening: 16" wide Bathtub well width: 23" above the seat Seat: 17" high Overflow height: 36" Water capacity: 110 US Gallons Weight: 145 lbs.

Drain Hole: 2" Overflow Hole: 2 1/4"