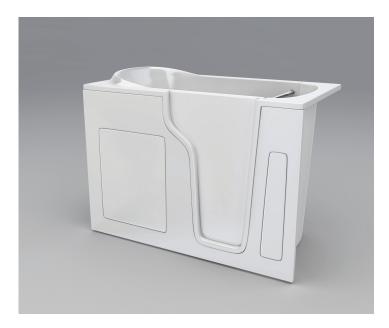

## DIGNITY Walk-In Tub 55" x 35" x 42" (1397 x 889 x 1067mm) 70081 LH Bathtub 70082 RH Bathtub

Color: white Door: left or right (inward swing) Contoured built in Seat Stainless Steel Handle Textured Bottom Single 2" Quick Drain & Overflow Access Panel Extension Panel to 60" Material: gel coat and fiber glass with a stainless steel support frame. Adjustable leveling feet.

top view

Comes with tiling flange kit.

Dimensions: 55"x35"x42" Door opening: 16" wide Bathtub well width: 23" above the seat Seat: 17" high Overflow height: 36" Water capacity: 110 US Gallons Weight: 145 lbs.