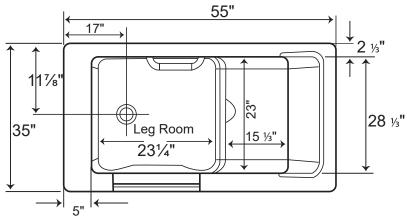

top view

Comes with tiling flange kit.

Dimensions: 55"x35"x42" Door opening: 16" wide Bathtub well width: 23" above the seat Seat: 17" high Overflow height: 36" Water capacity: 110 US Gallons Weight: 145 lbs.

Drain Hole: 2" Overflow Hole: 2 1/4"