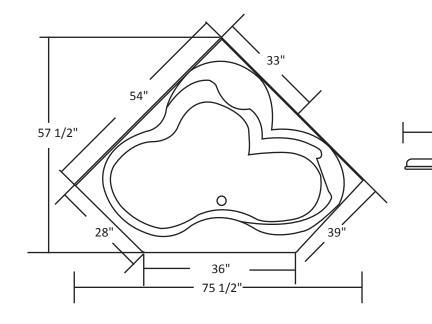

## **TISSOT** (42133)

54" x 54" x 19%" (1372 x 1372 x 500mm)

The Tissot has a modern and elegant design that will enhance any bathroom's decor. The high water capacity and optimal interior space provide a complete sensation of relaxation in this modern corner soaker tub. The Tissot can hold up to 78 gallons of water.

The Tissot is made from 100% acrylic with fibre-glass reinforcement for added strength and durability.

March 2015

**Drop In Bathtubs** 

| ⊨ 19% 17"