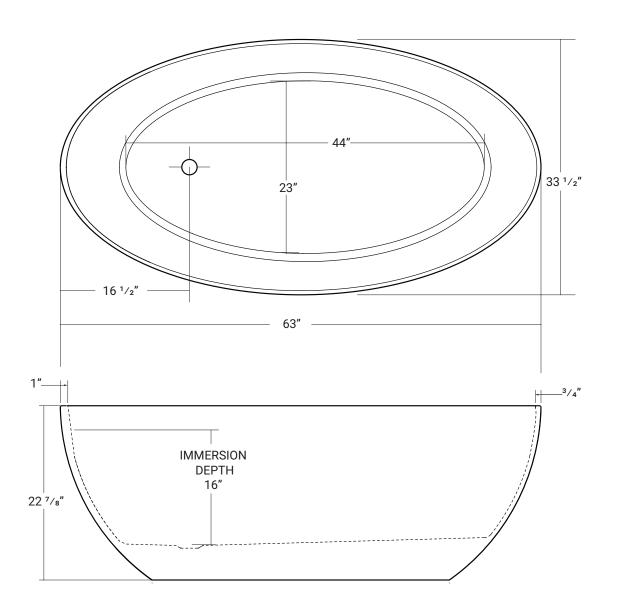

## **Aida**

63" x 33 <sup>1</sup>/<sub>2</sub>" x 22 <sup>7</sup>/<sub>8</sub>"

\*All measurements are + 1/4"
\*Drawings are not to scale