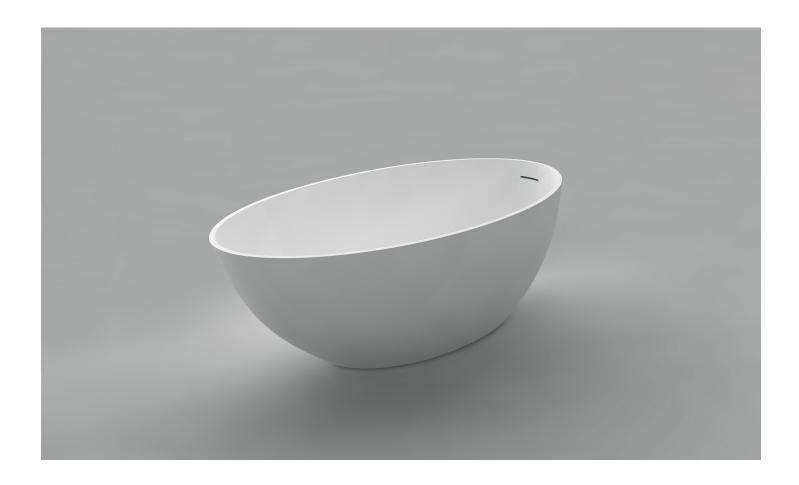

## **Aida**

63" x 33 <sup>1</sup>/<sub>2</sub>" x 22 <sup>7</sup>/<sub>8</sub>"

## **Product Specifications**

- Cast acrylic based construction
- Ultra thin wall profiles
- Smooth, matte white finish
- Solid core construction for excellent heat insulation properties
- White matched drain included
- End drain design