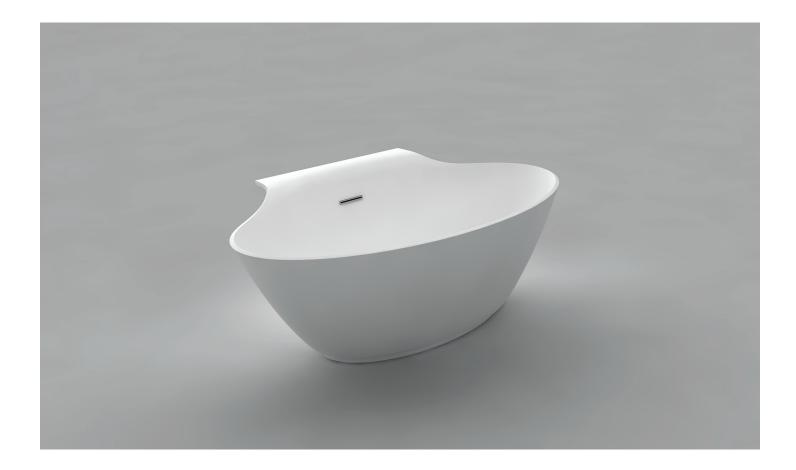

**Gauguin**Cast Acrylic Bathtub

Updated : April 25, 2018 **Product #: 46512** 

Product #: 46512

## Gauguin

68" x 40 <sup>1</sup>/<sub>2</sub>" x 25 <sup>3</sup>/<sub>4</sub>"

## **Product Specifications**

- Cast composite construction
- Ultra thin wall profiles
- Smooth, matte white finish
- Solid core construction for excellent heat insulation properties
- White matched drain included

- Center drain design
- Drain Hole = 2" (clicker style included)
- Integral over flow channel and slotted overflow
- 1 year limited manufacturer's warranty