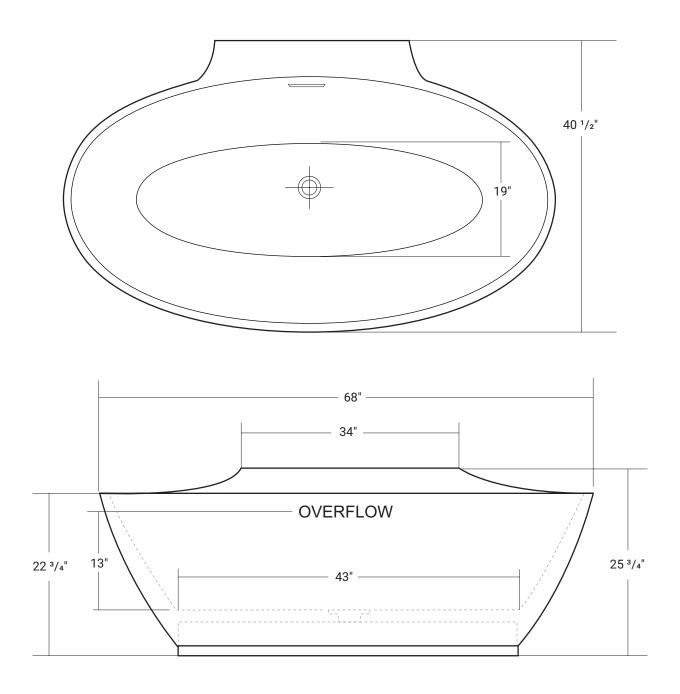

## Gauguin

68" x 40 <sup>1</sup>/<sub>2</sub>" x 25 <sup>3</sup>/<sub>4</sub>"

## **Acritec Industries Corp.**

Product #: 46512

\*All measurements are + 1/4" \*Drawings are not to scale