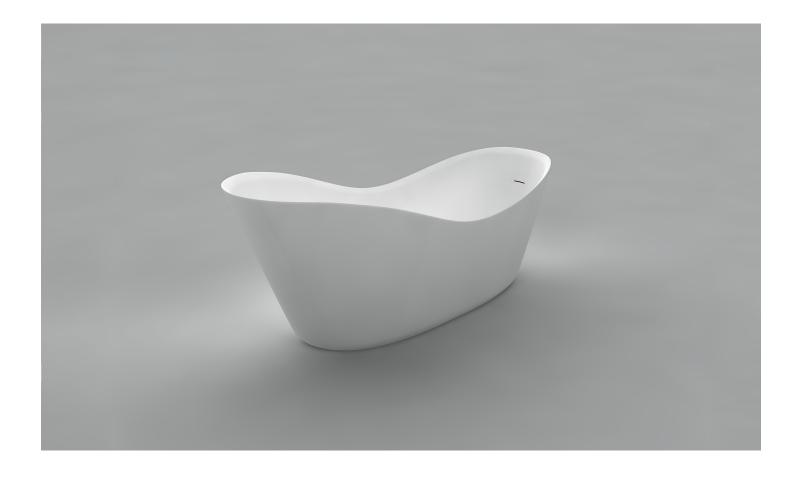

**Justina**Cast Acrylic Bathtub

Updated : April 26, 2018 **Product #: 46524** 

Product #: 46524

## **Justina**

66 %" x 29 ½" x 28 ¾"