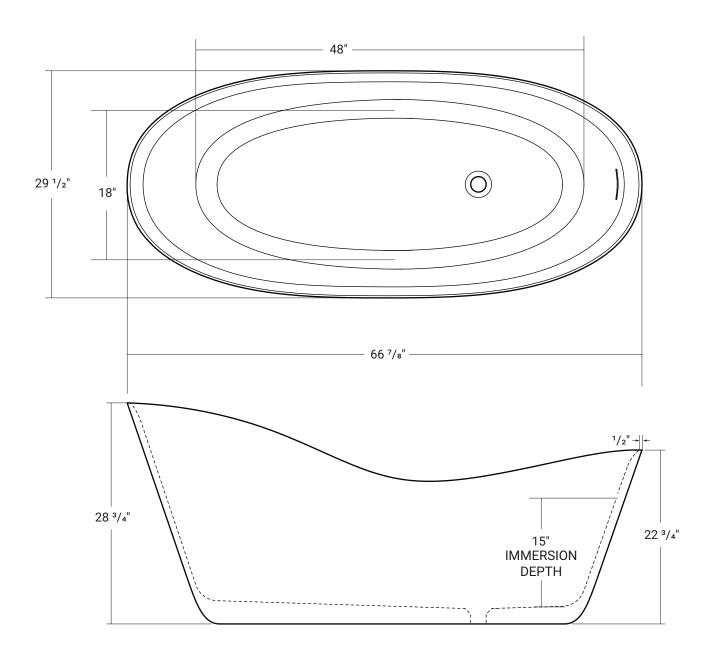

## **Justina**

66 %" x 29 ½" x 28 ¾"

\*All measurements are + 1/4"
\*Drawings are not to scale