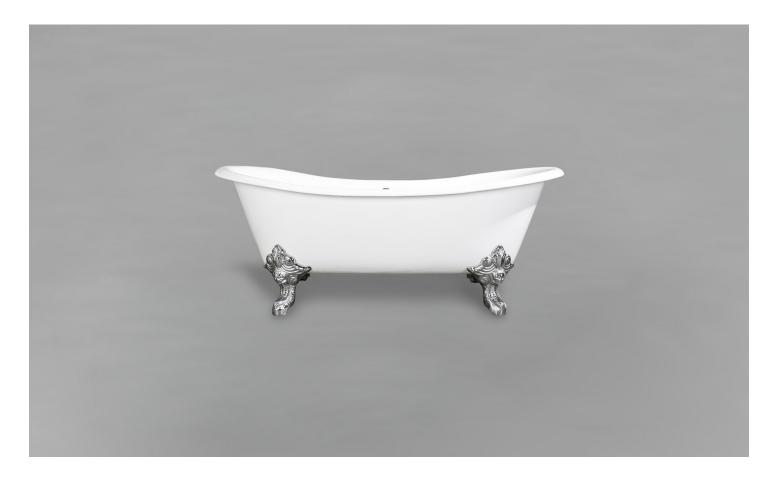

**Kelpie**Cast Iron Bathtub

Updated : April 26, 2018 Product# 48035

## **Kelpie**

**Product #: 48035**72" x 30 <sup>3</sup>/<sub>4</sub>" x 28 <sup>1</sup>/<sub>2</sub>"

## **Design Features**

- Cast Iron
- Oval interior
- Rolled edge for comfortably resting you neck while bathing
- Gently sloping backrests
- Gargoyle feet
- Interior: White, porcelain enamel fired finish
- Exterior: hand finished white paint