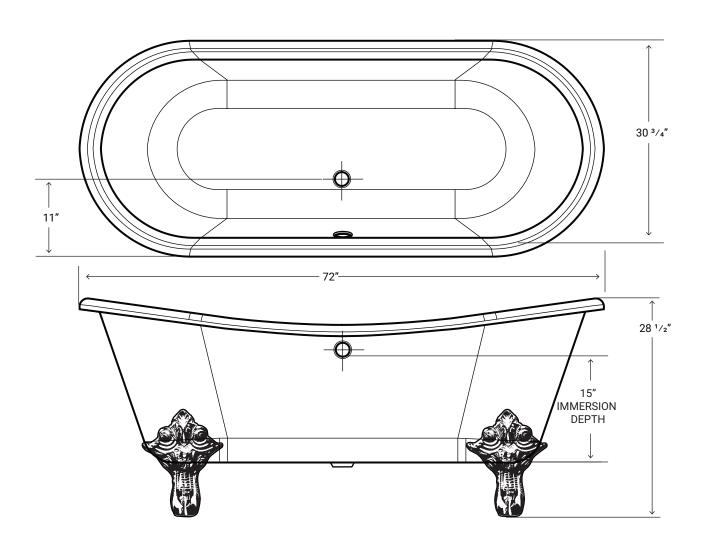

## **Kelpie**

**Product #: 48035**72" x 30 <sup>3</sup>/<sub>4</sub>" x 28 <sup>1</sup>/<sub>2</sub>"

## **Product Specification**

- Water Capacity ~ 57 US Gallons
- Weight: 397 lbs
- Immersion Depth: 15"
- 1 year limited manufacturer's warranty
- Faucet & overflow sold separately
- Certified to: ASME A112.19.1 CSA B45.2-2013

Product# 48035

\*All measurements are + 1/4" \*Drawings are not to scale