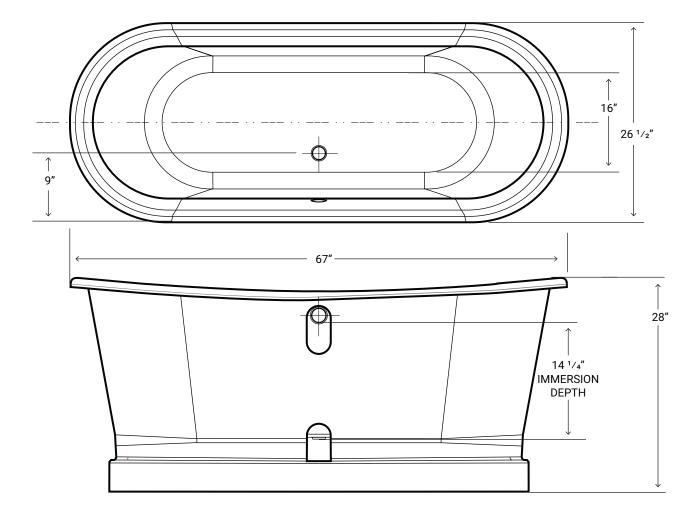

# Lusca (White)

**Product #: 48040** 67" x 26 <sup>1</sup>/<sub>2</sub>" x 28"

- Water Capacity ~ 30 US Gallons
- Weight: 485 lbs
- Immersion Depth: 14 1/4"
- 1 year limited manufacturer's warranty
- Faucets & overflow sold separately
- Certified to: ASME A112.19.1 CSA B45.2-2013

\*All measurements are + 1/4" \*Drawings are not to scale