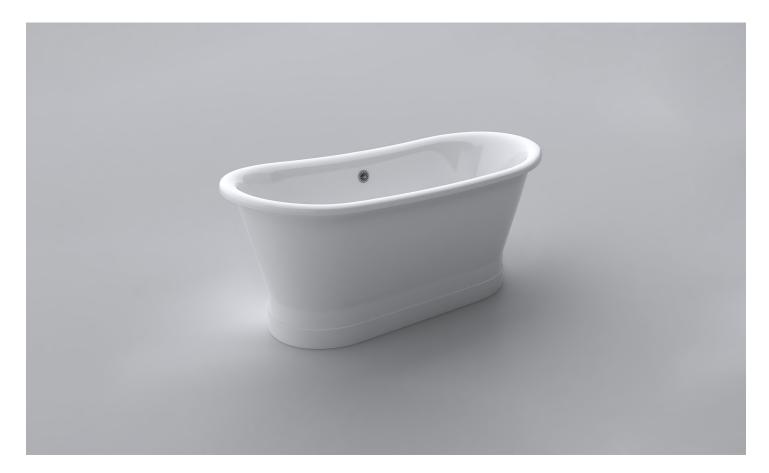

# Lusca (White)

**Product #: 48040** 67" x 26 <sup>1</sup>/<sub>2</sub>" x 28"

### **Design Features**

- Cast Iron
- Oval interior
- Gently sloping backrests
- Rolled edge for comfortably resting you neck while bathing
- Interior: White, porcelain enamel fired finish
- Exterior: Hand finished white paint

- Water Capacity ~ 30 US Gallons
- Weight: 485 lbs
- Immersion Depth: 14 1/4"
- 1 year limited manufacturer's warranty
- Faucets & overflow sold separately
- Certified to: ASME A112.19.1 CSA B45.2-2013