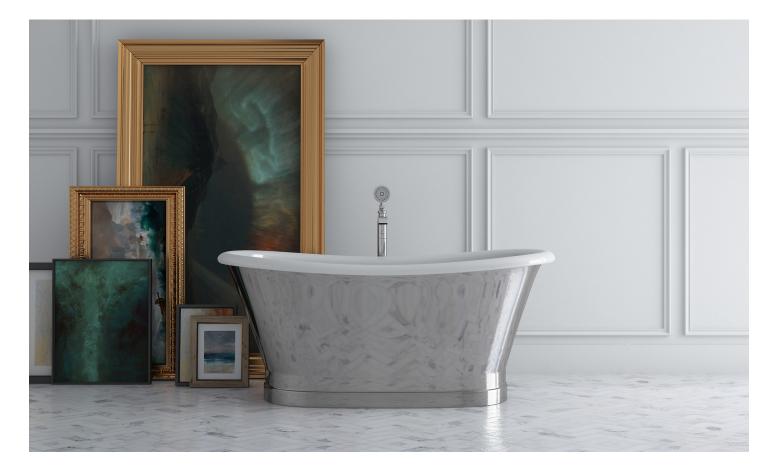

# Lusca (Mirror Finish)

Product #: 48040-02 67" x 26 <sup>1</sup>/<sub>2</sub>" x 28"

### **Design Features**

- Cast Iron
- Oval interior
- Gently sloping backrests
- Rolled edge for comfortably resting you neck while bathing
- Interior: White, porcelain enamel fired finish
- Exterior: Mirror Finish

- Water Capacity ~ 30 US Gallons
- Weight: 485 lbs
- Immersion Depth: 14 1/4"
- 1 year limited manufacturer's warranty
- Faucets & overflow sold separately
- Certified to: ASME A112.19.1 CSA B45.2-2013