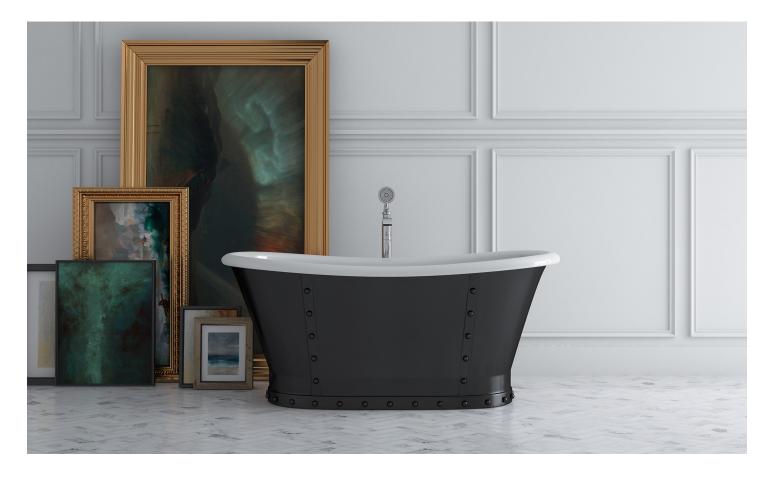

## Lusca (Black)

Product #: 48040-05 67" x 26 <sup>1</sup>/<sub>2</sub>" x 28"

### **Design Features**

- Cast Iron
- Oval interior
- Gently sloping backrests
- Rolled edge for comfortably resting you neck while bathing
- Interior: White, porcelain enamel fired finish
- Exterior: Black with rivets

- Water Capacity ~ 30 US Gallons
- Weight: 485 lbs
- Immersion Depth: 14 1/4"
- 1 year limited manufacturer's warranty
- Faucets & overflow sold separately
- Certified to: ASME A112.19.1 CSA B45.2-2013