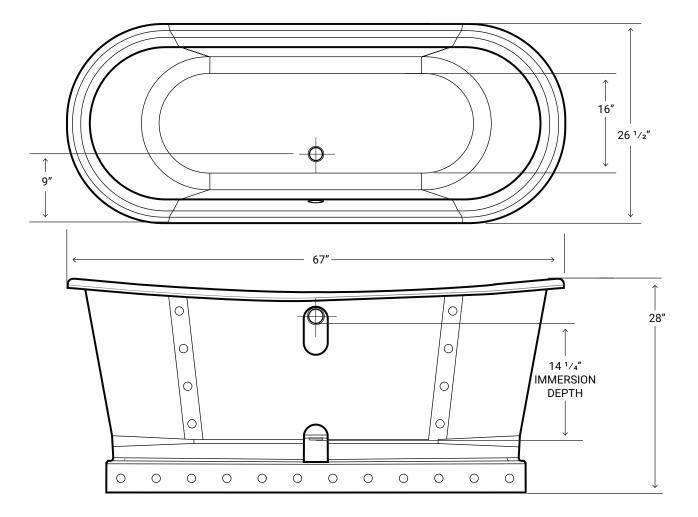

# Lusca (White)

**Product #: 48040** 67" x 26 <sup>1</sup>/<sub>2</sub>" x 28"

- Water Capacity ~ 30 US Gallons
- Weight: 485 lbs
- Immersion Depth: 14 1/4"
- 1 year limited manufacturer's warranty
- Faucets & overflow sold separately
- Certified to: ASME A112.19.1 CSA B45.2-2013

\*All measurements are + 1/4" \*Drawings are not to scale