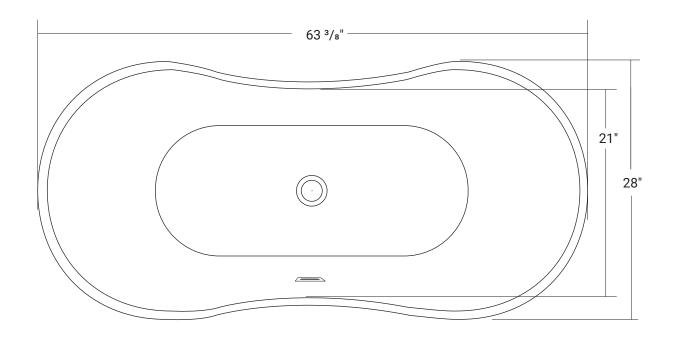

## **Palermo**

63 <sup>3</sup>/<sub>8</sub>" x 28" x 22 <sup>1</sup>/<sub>4</sub>"

\*All measurements are + 1/4"
\*Drawings are not to scale