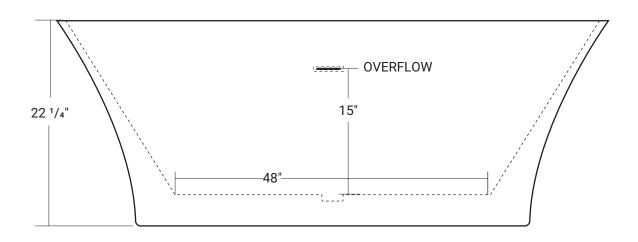

## **Palermo**

63 <sup>3</sup>/<sub>8</sub>" x 28" x 22 <sup>1</sup>/<sub>4</sub>"

- Center drain design
- Drain Hole = 2" (clicker style included)
- Integral over flow channel and slotted overflow
- 1 year limited manufacturer's warranty
- Weight: 295 lbs

Updated : April 25, 2018 **Product #: 46507** 

\*All measurements are + 1/4"
\*Drawings are not to scale