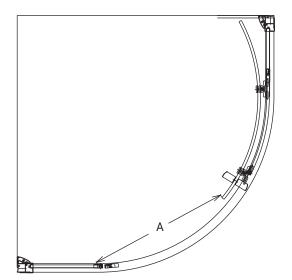

REVERSIBLE

| MODEL #               | 50046               | 50056               | 50076                |
|-----------------------|---------------------|---------------------|----------------------|
| COMPATIBLE BASE SIZE  | 32" x 32"           | 36" x 36"           | $40'' \times 40''$ . |
| COMPATIBLE BASE MODEL | 62011               | 62020               | 62041                |
| HEIGHT (DOOR ONLY)    | 78"                 | 78"                 | 78″                  |
| # OF DOORS            | 1                   | 1                   | 1                    |
| OPENING WIDTH ( A )   | 16 <sup>5</sup> /8" | 18 <sup>1</sup> /2" | 185/8″               |
| FINISH                | Chrome              | Chrome              | Chrome               |
| GLASS TYPE            | Clear               | Clear               | Clear                |
| GLASS THICKNESS       | 8mm                 | 8mm                 | 8mm                  |
| REVERSIBLE            | Yes                 | Yes                 | Yes                  |
| EASY CLEAN FINISH     | Yes                 | Yes                 | Yes                  |