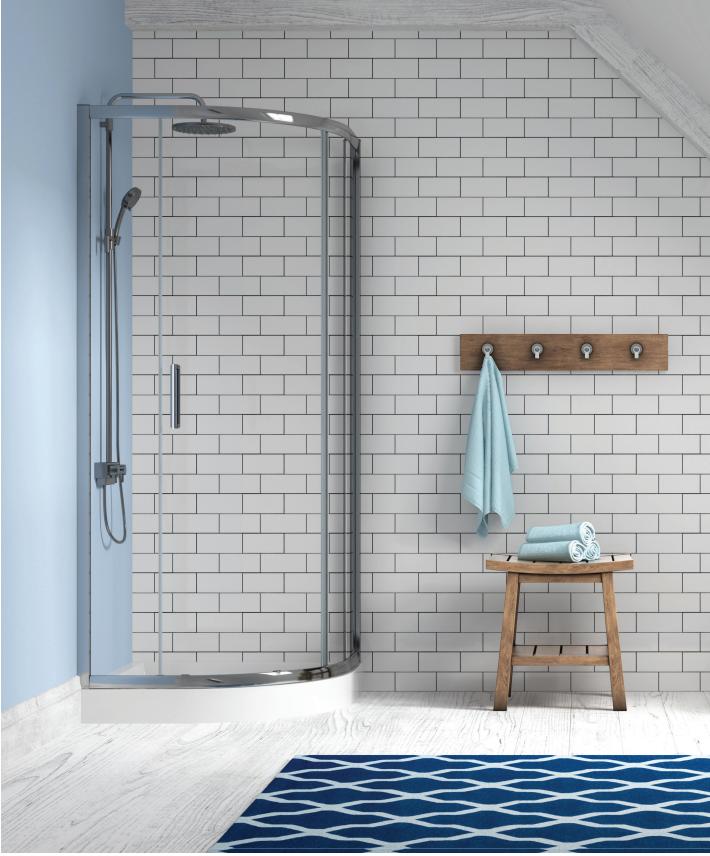

## ACRIFTEC SHOWER DOOR, ROUND-FRONT QUADRA 8R1

Acri-tec Industries Corp.

Toll free: 1 (877) 464-3100 e-mail: sales@acritec.com www.acritec.com

WETROOM COMPATIBLE

ADJUSTABLE PROFILES

CORROSION RESISTANT

EASY CLEAN ROLLER SYSTEM

## **DESIGN FEATURES**

- Translucent full length seals.
- Reversible
- Smooth glide, easy clean , double bearing roller system.
- Die-cast aluminum handle, with a polished chrome finish.
- Easy adjustment door system.
- Semi-frameless design
- Extra tall profile for increased entry height.
- 8mm toughened tempered glass for durability.