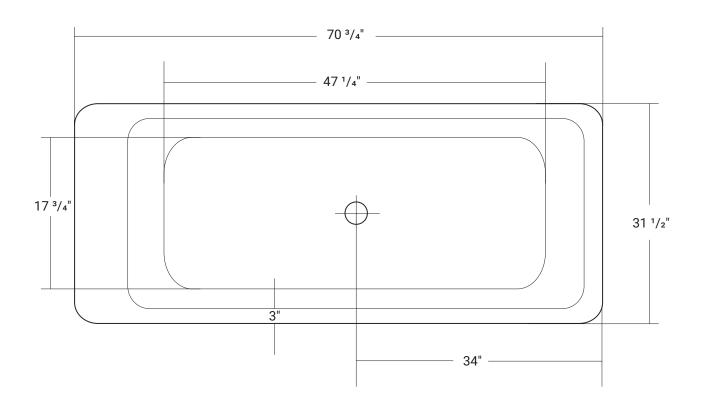

## **Sicillian**

70 <sup>3</sup>/<sub>4</sub>" x 31 <sup>1</sup>/<sub>2</sub>" x 21 <sup>1</sup>/<sub>2</sub>"

\*All measurements are + 1/4"
\*Drawings are not to scale