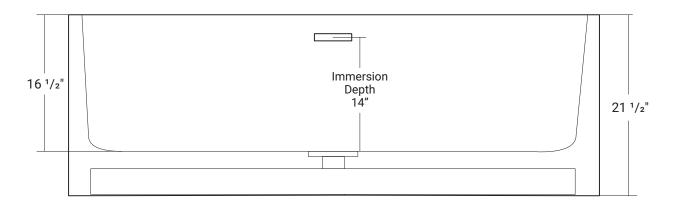

## **Sicillian**

70 <sup>3</sup>/<sub>4</sub>" x 31 <sup>1</sup>/<sub>2</sub>" x 21 <sup>1</sup>/<sub>2</sub>"

\*All measurements are + 1/4"
\*Drawings are not to scale