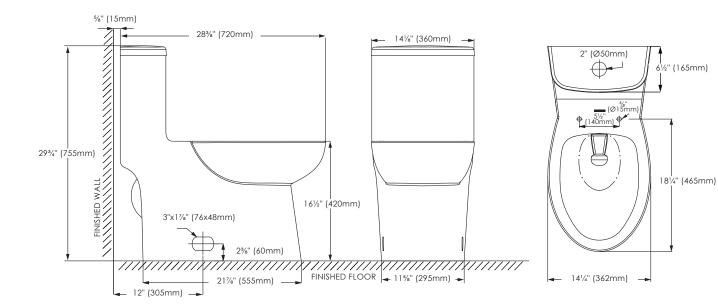

#### **DIMENSIONS**

141/4" (W) X 283/8" (D) x 293/4" (H) 362mm (W) x 720mm (D) x 755mm (H)