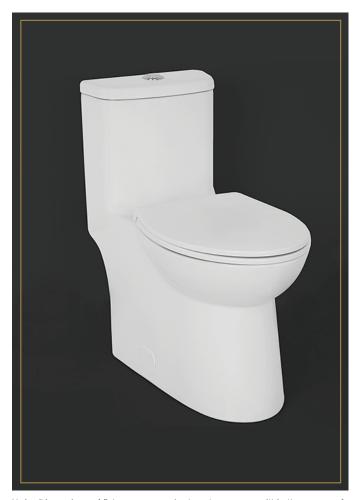

# DAVISVILLE COLLECTION

## ONE PIECE TOILET

# TL-1423HCA-EW

### **PRODUCT FEATURES**

3.5LPF/0.92GPF High efficiency

Vitreous china

Avenue white

161/2" bowl height

Elongated bowl with concealed skirted trapway

Unlined tank

Chrome top push button

High quality Fluidmaster tank fittings

Smooth close, quick release slim design toilet seat included

Plastic side caps included