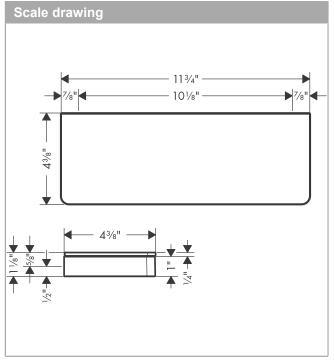

## **AXOR Universal Accessories**

Shelf 12"

Finishes: chrome Part no.: 42838000

| Spare parts list Year of production: >11/14 |                                          |          |       |    |
|---------------------------------------------|------------------------------------------|----------|-------|----|
| Pos.                                        | Description                              | Part no. | Price | PU |
| 1                                           | mounting set                             | 92841000 | -     | 1  |
| 2                                           | excentric socket                         | 97604000 | -     | 1  |
| 3                                           | cover                                    | 92427000 | -     | 1  |
| а                                           | cover                                    | 42891000 | -     | 1  |
| b                                           | set of adapters                          | 42870000 | -     | 1  |
| С                                           | mounting kit for two-sided glass montage | 42841000 | -     | 1  |