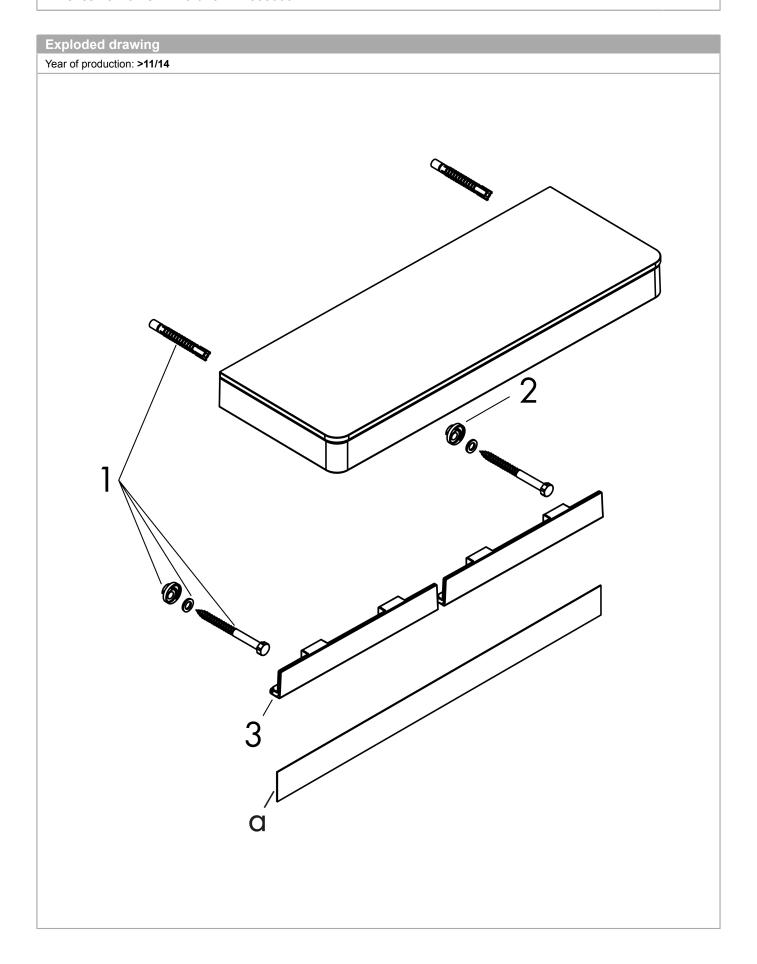

## **AXOR Universal Accessories**

Shelf 12"

Finishes: chrome Part no.: 42838000

| Spare parts list Year of production: >11/14 |                                          |          |       |    |
|---------------------------------------------|------------------------------------------|----------|-------|----|
| Pos.                                        | Description                              | Part no. | Price | PU |
| 1                                           | mounting set                             | 92841000 | -     | 1  |
| 2                                           | excentric socket                         | 97604000 | -     | 1  |
| 3                                           | cover                                    | 92427000 | -     | 1  |
| а                                           | cover                                    | 42891000 | -     | 1  |
| b                                           | set of adapters                          | 42870000 | -     | 1  |
| С                                           | mounting kit for two-sided glass montage | 42841000 | -     | 1  |