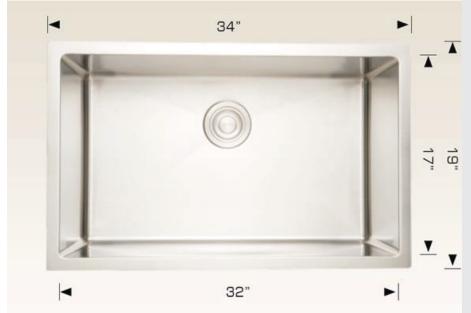

## Specifications:

- Handcrafted
- 304 Stainless Steel
- 16 Gauge
- Bowl Corner Radius of 10mm
- Stainless Steel Strainers
- Undermount Clips
- Template
- 9" Deep

Outside: 34" x 19" x 9" 32" x 17" x 9" Inside: