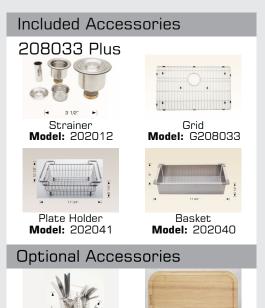

## Certification / Warranty

- ASME A 112.19.3
- CSA B45.4

Utensil Rack Model: 202015

• Limited Lifetime Warranty

Cutting Board Model: 202009