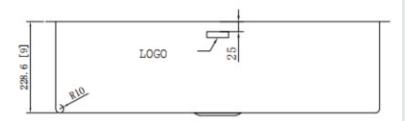

## Specifications:

- Handcrafted
- 304 Stainless Steel
- 16 Gauge
- Bowl Corner Radius of 10mm
- Stainless Steel Strainers
- Undermount Clips
- Template
- 9" Deep

Outside: 34" x 19" x 9" 32" x 17" x 9" Inside: