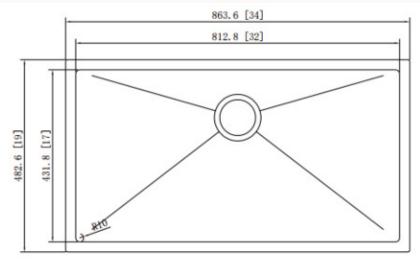

## Specifications:

- Handcrafted
- 304 Stainless Steel
- 16 Gauge
- Bowl Corner Radius of 10mm
- Stainless Steel Strainers
- Undermount Clips
- Template
- 9" Deep

Outside: 34" x 19" x 9" 32" x 17" x 9" Inside: