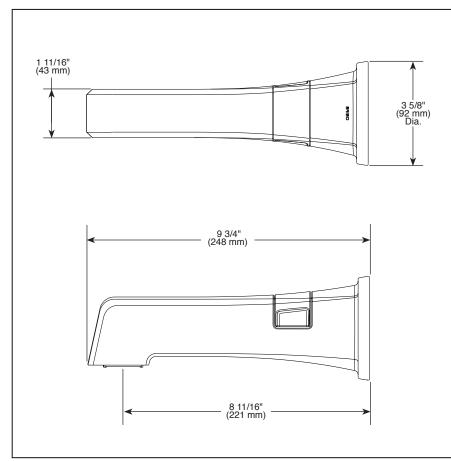

## **DIVERTER TUB SPOUT**

■ Levoir<sup>™</sup> Collection

### **STANDARD SPECIFICATIONS:**

- Universal adapter included allows for thread, sweat or slip-on attachment
- Solid brass construction
- Integrated pull-up diverter