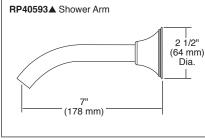

## **STANDARD SPECIFICATIONS:**

- TempAssure<sup>®</sup> thermostatic valve cartridge.
- Thermostatic wax element maintains the outlet temperature to  $\pm 3.6^{\circ}$ F.
- Must also order MultiChoice<sup>®</sup> Universal rough valve body (R60000 Series).
- Back-to-back installation capability.
- Lever volume control handle; temperature adjustment lever.
- Graphics indicate hot/cold temperature adjustment.
- Field adjustable to limit handle rotation into hot water zone.
- All parts replaceable from the front of the valve.
- Adjusts for up to 1" wall thickness.
- Single function  $H_2Okinetic Technology^{
  entropy showerhead;}$ 1.75 gpm @ 80 psi, 6.6 L/min @ 550 kPa.
- Tub port maximum flow rate 8.6 gpm @ 60psi with R60000-UNBX
- Tool for showerhead to showerarm assembly provided.
- Decorative, cast brass showerarm and tub spout.