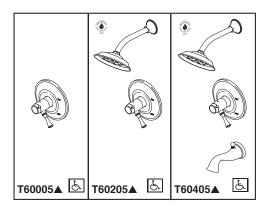

### Specific Features:

RP49094▲ (Pull-Up Diverter) 3 5/32" (80 mm) Dia. (178 mm)

BRIZO TUB AND SHOWER **FAUCET TRIM** 

- Baliza<sup>®</sup> Bath Collection
- TempAssure<sup>®</sup> Thermostatic
- Valve Only (T60005)
- Shower Only (T60205)
- Tub/Shower (T60405)