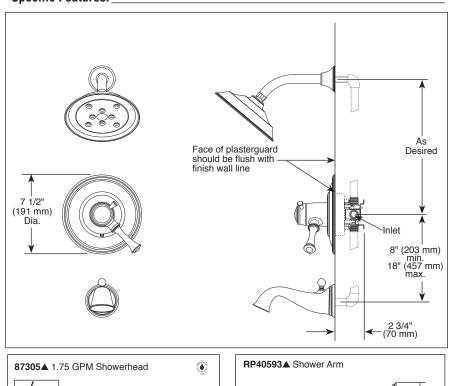

## **STANDARD SPECIFICATIONS:**

- TempAssure<sup>®</sup> thermostatic valve cartridge.
- Thermostatic wax element maintains the outlet temperature to  $\pm 3.6^{\circ}$ F.
- Must also order MultiChoice<sup>®</sup> Universal rough valve body (R60000 Series).
- Back-to-back installation capability.
- Lever volume control handle; temperature adjustment lever.
- Graphics indicate hot/cold temperature adjustment.
- Field adjustable to limit handle rotation into hot water zone.
- All parts replaceable from the front of the valve.
- Adjusts for up to 1" wall thickness.
- Single function  $H_2Okinetic Technology^{
  entropy showerhead;}$ 1.75 gpm @ 80 psi, 6.6 L/min @ 550 kPa.
- Tub port maximum flow rate 8.6 gpm @ 60psi with R60000-UNBX
- Tool for showerhead to showerarm assembly provided.
- Decorative, cast brass showerarm and tub spout.