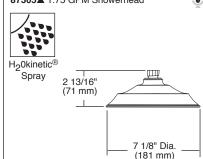

## **STANDARD SPECIFICATIONS:**

- TempAssure<sup>®</sup> thermostatic valve cartridge.
- Thermostatic wax element maintains the outlet temperature to  $\pm 3.6^{\circ}$ F.
- Must also order MultiChoice<sup>®</sup> Universal rough valve body (R60000 Series).
- Back-to-back installation capability.
- Lever volume control handle; temperature adjustment lever.
- Graphics indicate hot/cold temperature adjustment.
- Field adjustable to limit handle rotation into hot water zone.
- All parts replaceable from the front of the valve.
- Adjusts for up to 1" wall thickness.
- Single function  $H_2Okinetic Technology^{
  entropy showerhead;}$ 1.75 gpm @ 80 psi, 6.6 L/min @ 550 kPa.
- Tub port maximum flow rate 8.6 gpm @ 60psi with R60000-UNBX
- Tool for showerhead to showerarm assembly provided.
- Decorative, cast brass showerarm and tub spout.