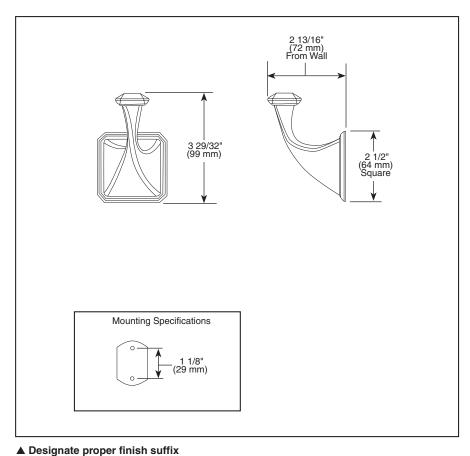

## STANDARD SPECIFICATIONS:

- Wood blocking is preferable behind all wall surfaces. If wood blocking is not available, the following fasteners are suggested: Tile/Masonry-Plastic or lead Anchors; Plaster/drywall-Toggle bolts.
- Mounting hardware and mounting instructions included with product.
- Note: Only plastic anchors are included with the mounting hardware.