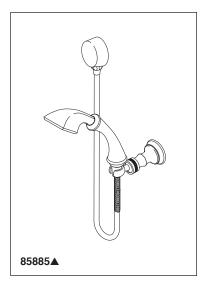

# BRIZO ON-WALL HAND SHOWER

- Charlotte<sup>™</sup> Bath Collection
- Hand Shower with Full Spray Pattern and Touch Clean Nubs