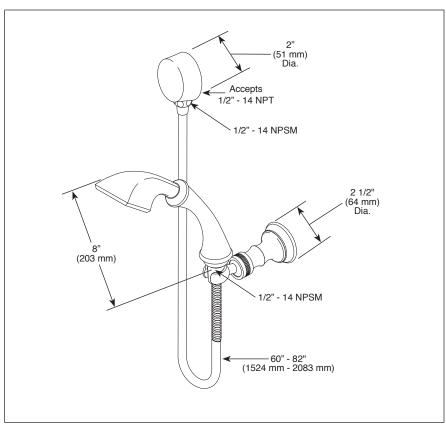

# **STANDARD SPECIFICATIONS:**

- Maximum 1.75 qpm @ 80 psi, 6.6 L/min @ 550 kPa
- Certified dual check valves
- 60" 82" (1524 mm 2083 mm) stretchable finished metal hose