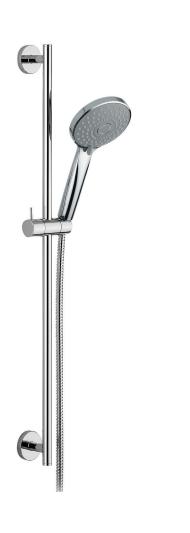

### Razz #75147

Shower rail kit

Includes bar, hose and hand shower 3 position spray with massage Easy clean nozzles Flow restricted to 1.5 GPM (5.7 L/min.)

Finish: Matt Black (#175)