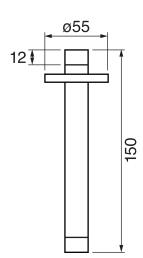

### 360 #6037

Round wall supply elbow

1/2" male NPT inlet Sliding flange

Finish: Chrome (#99)