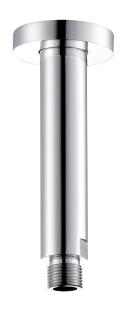

### #6006

6" ceiling arm with round flange

1/2" Male NPT inlet Sliding flange

Finish: Chrome (#99)