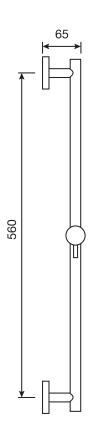

### Razz #75147

Shower rail kit

Includes bar, hose and hand shower 3 position spray with massage Easy clean nozzles Flow restricted to 1.5 GPM (5.7 L/min.)

Finish: Matt Black (#175)