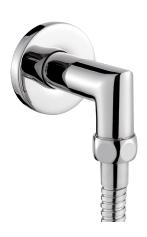

### 360 #6037

Round wall supply elbow

1/2" male NPT inlet Sliding flange

Finish: Chrome (#99)