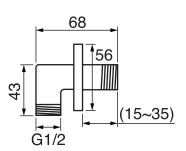

### 360 #6037

Round wall supply elbow

1/2" male NPT inlet Sliding flange

Finish: Chrome (#99)