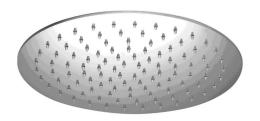

## #6026

8" round thin rain head

4 mm in thickness Easy clean nozzles High polished stainless steel 2.5 GPM (9.5 L/min.)

Finish: Chrome (#99)