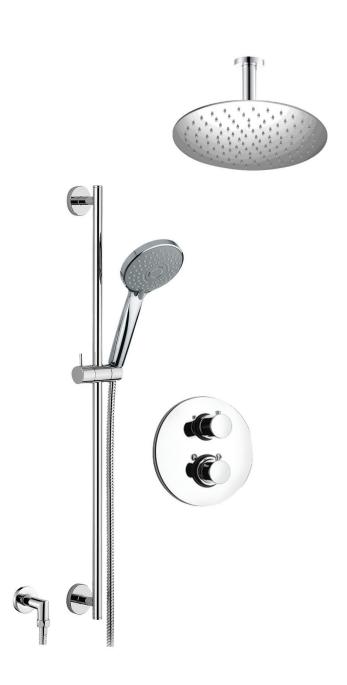

# **TECH 2.0 #20SD32C**

Round Shower Design – 2 outlets Système de douche design rond – 2 sorties

.99 Chrome

### #6006

6" ceiling arm with round flange

1/2" Male NPT inlet Sliding flange

Finish: Chrome (#99)

## #6026

8" round thin rain head

4 mm in thickness Easy clean nozzles High polished stainless steel 2.5 GPM (9.5 L/min.)

Finish: Chrome (#99)

### Razz #75147

Shower rail kit

Includes bar, hose and hand shower 3 position spray with massage Easy clean nozzles Flow restricted to 1.5 GPM (5.7 L/min.)

Finish: Matt Black (#175)

### 360 #6037

Round wall supply elbow

1/2" male NPT inlet Sliding flange

Finish: Chrome (#99)