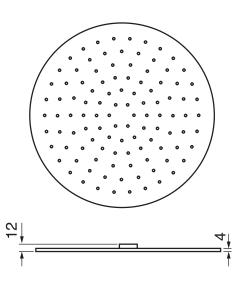

## #6026

8" round thin rain head

4 mm in thickness Easy clean nozzles High polished stainless steel 2.5 GPM (9.5 L/min.)

Finish: Chrome (#99)