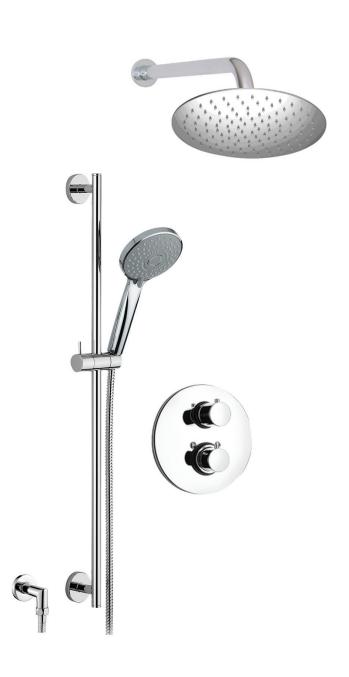

# **TECH 2.0 #20SD32**

Round Shower Design – 2 outlets Système de douche design rond – 2 sorties

.99 Chrome

### #6018

18" shower arm with round flange

1/2" Male NPT inlet Sliding flange

Finish: Chrome (#99)

## #6026

8" round thin rain head

4 mm in thickness Easy clean nozzles High polished stainless steel 2.5 GPM (9.5 L/min.)

Finish: Chrome (#99)

### Razz #75147

Shower rail kit

Includes bar, hose and hand shower 3 position spray with massage Easy clean nozzles Flow restricted to 1.5 GPM (5.7 L/min.)

Finish: Matt Black (#175)

#### 360 #6037

Round wall supply elbow

1/2" male NPT inlet Sliding flange

Finish: Chrome (#99)