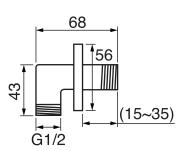

#### 360 #6037

Round wall supply elbow

1/2" male NPT inlet Sliding flange

Finish: Chrome (#99)