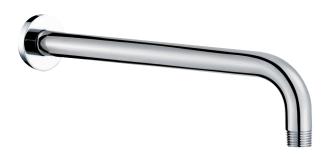

### #6018

18" shower arm with round flange

1/2" Male NPT inlet Sliding flange

Finish: Chrome (#99)