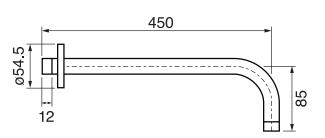

### #6018

18" shower arm with round flange

1/2" Male NPT inlet Sliding flange

Finish: Chrome (#99)