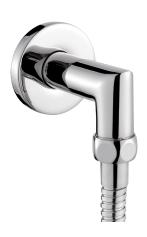

#### 360 #6037

Round wall supply elbow

1/2" male NPT inlet Sliding flange

Finish: Chrome (#99)