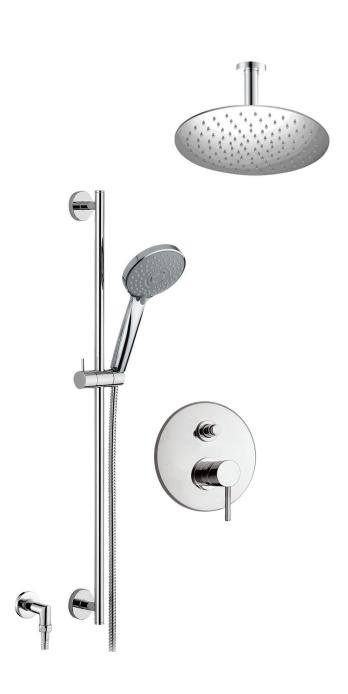

# **TECH 2.0 #20SD57C**

Round Shower Design – 2 outlets Système de douche design rond – 2 sorties

.99 Chrome