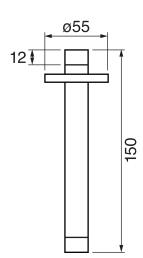

### #6006

6" ceiling arm with round flange

1/2" Male NPT inlet Sliding flange

Finish: Chrome (#99)