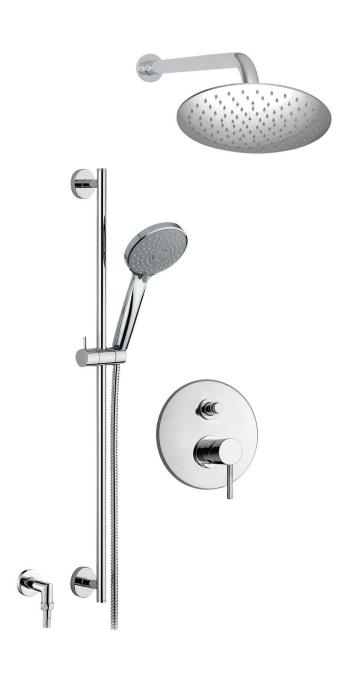

# **TECH 2.0 #20SD57**

Round Shower Design – 2 outlets Système de douche design rond – 2 sorties

.99 Chrome

### #6018

18" shower arm with round flange

1/2" Male NPT inlet Sliding flange

Finish: Chrome (#99)

## #6026

8" round thin rain head

4 mm in thickness Easy clean nozzles High polished stainless steel 2.5 GPM (9.5 L/min.)

Finish: Chrome (#99)

### Razz #75147

Shower rail kit

Includes bar, hose and hand shower 3 position spray with massage Easy clean nozzles Flow restricted to 1.5 GPM (5.7 L/min.)

Finish: Matt Black (#175)

#### 360 #6037

Round wall supply elbow

1/2" male NPT inlet Sliding flange

Finish: Chrome (#99)