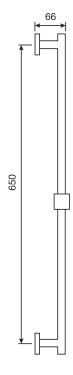

## **Ca Bano**

#### Kuba #75112

Shower rail kit

Includes bar, hose and hand shower Easy clean nozzles Flow restricted to 1.5 GPM (5.7 L/min.)