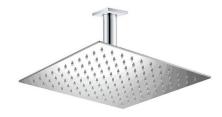

### #6076

8" square thin rain head

4 mm in thickness Easy clean nozzles High polished stainless steel 2.5 GPM (9.5 L/min.)