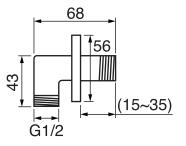

## **Ca Bano**

#### 360 #6038

Square wall supply elbow

1/2" male NPT inlet Sliding flange