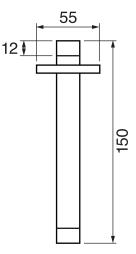

### #6007

6" ceiling arm with square flange

1/2" Male NPT inlet Sliding flange

Last revision: 12/11/18