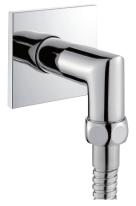

# **Ca Bano**

### #6007

6" ceiling arm with square flange

1/2" Male NPT inlet Sliding flange

Last revision: 12/11/18