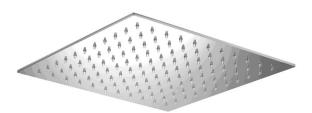

### #6076

8" square thin rain head

4 mm in thickness Easy clean nozzles High polished stainless steel 2.5 GPM (9.5 L/min.)