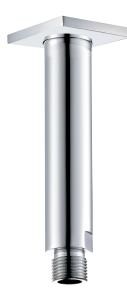

### #6007

6" ceiling arm with square flange

1/2" Male NPT inlet Sliding flange

Last revision: 12/11/18