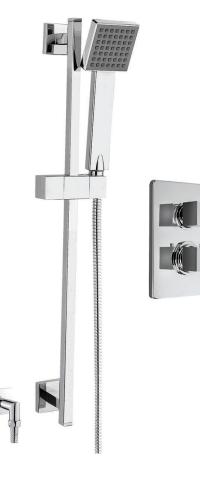

#### Kuba #75112

Shower rail kit

Includes bar, hose and hand shower Easy clean nozzles Flow restricted to 1.5 GPM (5.7 L/min.)