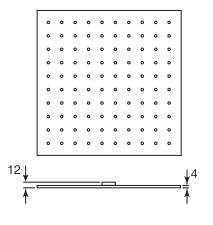

### #6076

8" square thin rain head

4 mm in thickness Easy clean nozzles High polished stainless steel 2.5 GPM (9.5 L/min.)