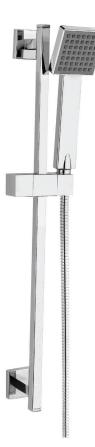

#### Kuba #75112

Shower rail kit

Includes bar, hose and hand shower Easy clean nozzles Flow restricted to 1.5 GPM (5.7 L/min.)