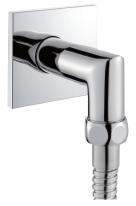

Specs Sheet Fiche technique

## QUADRATO #21SD42

Square Shower Design – 2 outlets Système de douche design carré – 2 sorties



.99 Chrome





Last revision: 12/17/18

# **Ca Bano**

### #6019

18" shower arm with square flange





1/2" Male NPT inlet Sliding flange

Last revision: 12/11/18

# **Ca Bano**

### #6076

8" square thin rain head





4 mm in thickness Easy clean nozzles High polished stainless steel 2.5 GPM (9.5 L/min.)

## **Ca Bano**

#### Kuba #75112

Shower rail kit





Includes bar, hose and hand shower Easy clean nozzles Flow restricted to 1.5 GPM (5.7 L/min.)

# **Ca Bano**

#### 360 #6038

Square wall supply elbow





1/2" male NPT inlet Sliding flange