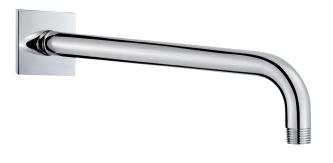

### #6019

18" shower arm with square flange

1/2" Male NPT inlet Sliding flange

Last revision: 12/11/18