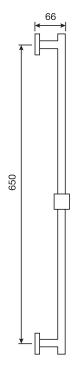

#### Kuba #75112

Shower rail kit

Includes bar, hose and hand shower Easy clean nozzles Flow restricted to 1.5 GPM (5.7 L/min.)