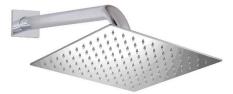

### #6076

8" square thin rain head

4 mm in thickness Easy clean nozzles High polished stainless steel 2.5 GPM (9.5 L/min.)