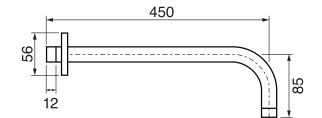

### #6019

18" shower arm with square flange

1/2" Male NPT inlet Sliding flange

Last revision: 12/11/18