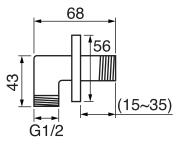

Specs Sheet Fiche technique

## QUADRATO #21SD42

Square Shower Design – 2 outlets Système de douche design carré – 2 sorties



.99 Chrome





Last revision: 12/17/18

# **Ca Bano**

### #6019

18" shower arm with square flange





1/2" Male NPT inlet Sliding flange

Last revision: 12/11/18

# **Ca Bano**

### #6076

8" square thin rain head





4 mm in thickness Easy clean nozzles High polished stainless steel 2.5 GPM (9.5 L/min.)

## **Ca Bano**

#### Kuba #75112

Shower rail kit





Includes bar, hose and hand shower Easy clean nozzles Flow restricted to 1.5 GPM (5.7 L/min.)

# **Ca Bano**

#### 360 #6038

Square wall supply elbow





1/2" male NPT inlet Sliding flange