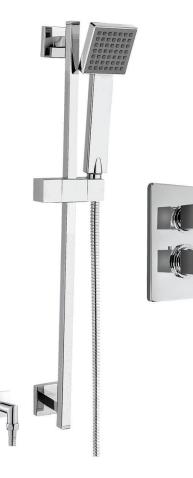

#### Kuba #75112

Shower rail kit

Includes bar, hose and hand shower Easy clean nozzles Flow restricted to 1.5 GPM (5.7 L/min.)