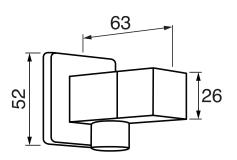

#### **#6128S**

Square supply elbow with shut off

Square flange Brass, chrome plated 1/2" male NPT inlet Sliding flange