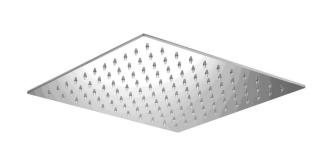

# #6076

8" square thin rain head

4 mm in thickness Easy clean nozzles High polished stainless steel 2.5 GPM (9.5 L/min.)