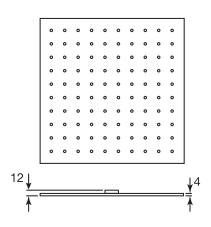

# #6076

8" square thin rain head

4 mm in thickness Easy clean nozzles High polished stainless steel 2.5 GPM (9.5 L/min.)