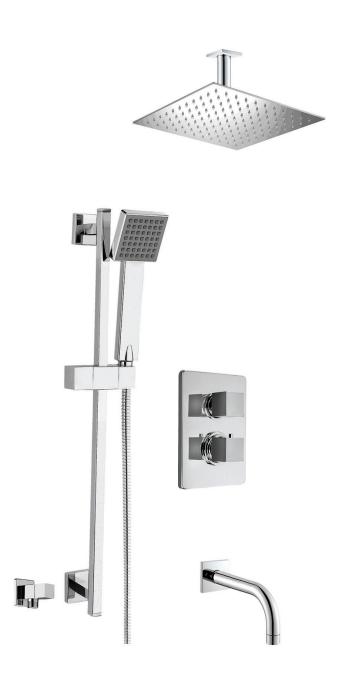

# **QUADRATO #21SD45C**

Square Shower Design – 3 outlets Système de douche design carré – 3 sorties

.99 Chrome