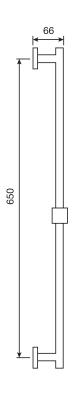

# Kuba #75112

Shower rail kit

Includes bar, hose and hand shower Easy clean nozzles Flow restricted to 1.5 GPM (5.7 L/min.)