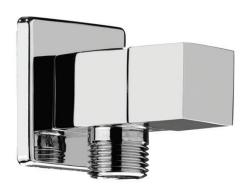

#### **#6128S**

Square supply elbow with shut off

Square flange Brass, chrome plated 1/2" male NPT inlet Sliding flange