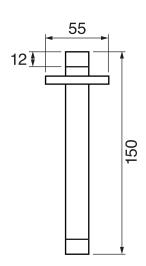

#### #4914

8" square tub spout

25mm diameter spout 1/2" male NPT inlet Sliding flange