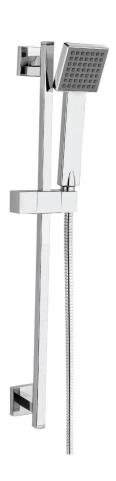

# Kuba #75112

Shower rail kit

Includes bar, hose and hand shower Easy clean nozzles Flow restricted to 1.5 GPM (5.7 L/min.)