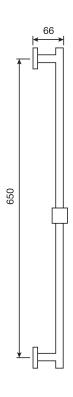

### Kuba #75112

Shower rail kit

Includes bar, hose and hand shower Easy clean nozzles Flow restricted to 1.5 GPM (5.7 L/min.)