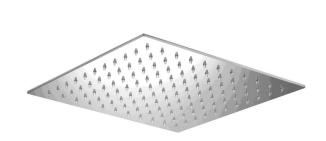

### #6076

8" square thin rain head

4 mm in thickness Easy clean nozzles High polished stainless steel 2.5 GPM (9.5 L/min.)