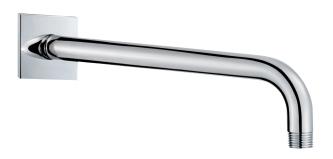

#### #6019

18" shower arm with square flange

1/2" Male NPT inlet Sliding flange