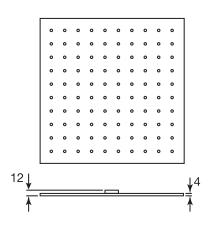

### #6076

8" square thin rain head

4 mm in thickness Easy clean nozzles High polished stainless steel 2.5 GPM (9.5 L/min.)