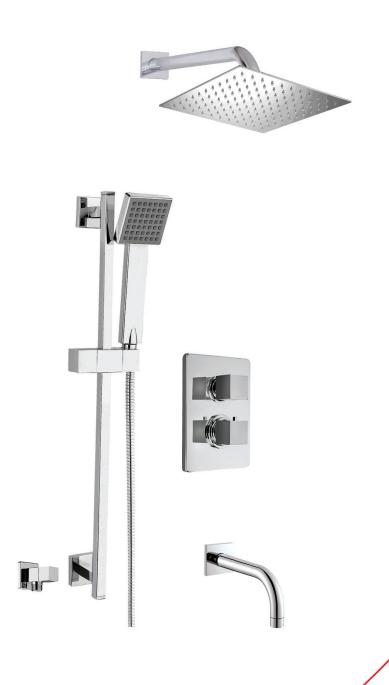

# **QUADRATO #21SD45**

Square Shower Design – 3 outlets Système de douche design carré – 3 sorties

.99 Chrome

#### #6019

18" shower arm with square flange

1/2" Male NPT inlet Sliding flange

### #6076

8" square thin rain head

4 mm in thickness Easy clean nozzles High polished stainless steel 2.5 GPM (9.5 L/min.)

### Kuba #75112

Shower rail kit

Includes bar, hose and hand shower Easy clean nozzles Flow restricted to 1.5 GPM (5.7 L/min.)

#### **#6128S**

Square supply elbow with shut off

Square flange Brass, chrome plated 1/2" male NPT inlet Sliding flange

#### #4914

8" square tub spout

25mm diameter spout 1/2" male NPT inlet Sliding flange