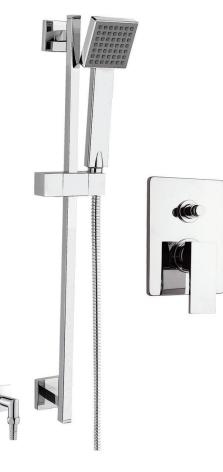

#### Kuba #75112

Shower rail kit

Includes bar, hose and hand shower Easy clean nozzles Flow restricted to 1.5 GPM (5.7 L/min.)