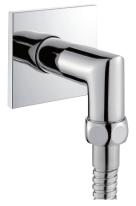

### #6007

6" ceiling arm with square flange

1/2" Male NPT inlet Sliding flange

Last revision: 12/11/18