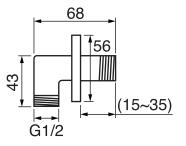

Specs Sheet Fiche technique

### QUADRATO #21SD57C

Square Shower Design – 2 outlets Système de douche design carré – 2 sorties



.99 Chrome





Last revision: 12/17/18

# **Ca Bano**

### #6007

6" ceiling arm with square flange





1/2" Male NPT inlet Sliding flange

Last revision: 12/11/18

# **Ca Bano**

### #6076

8" square thin rain head





4 mm in thickness Easy clean nozzles High polished stainless steel 2.5 GPM (9.5 L/min.)

## **Ca Bano**

#### Kuba #75112

Shower rail kit





Includes bar, hose and hand shower Easy clean nozzles Flow restricted to 1.5 GPM (5.7 L/min.)

## **Ca Bano**

#### 360 #6038

Square wall supply elbow





1/2" male NPT inlet Sliding flange