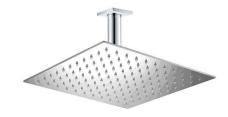

### #6076

8" square thin rain head

4 mm in thickness Easy clean nozzles High polished stainless steel 2.5 GPM (9.5 L/min.)