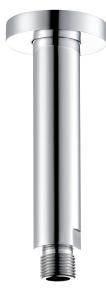

### #6006

6" ceiling arm with round flange

1/2" Male NPT inlet Sliding flange

Finish: Chrome (#99)