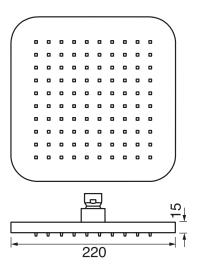

## **Ca Bano**

### Kuky #6063

Square with rounded corners rain head

15 mm in thickness Easy clean nozzles ABS chrome plated 2.5 GPM (9.5 L/min.)

Finish: Chrome (#99)