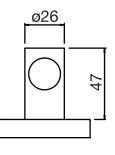

# **Ca Bano**

### #6032

Round wall supply elbow

1/2" female inlet

Finish: Chrome (#99)