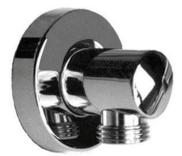

# **Ca Bano**

### #6032

Round wall supply elbow

1/2" female inlet

Finish: Chrome (#99)