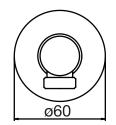

# **Ca Bano**

### #6006

6" ceiling arm with round flange

1/2" Male NPT inlet Sliding flange

Finish: Chrome (#99)