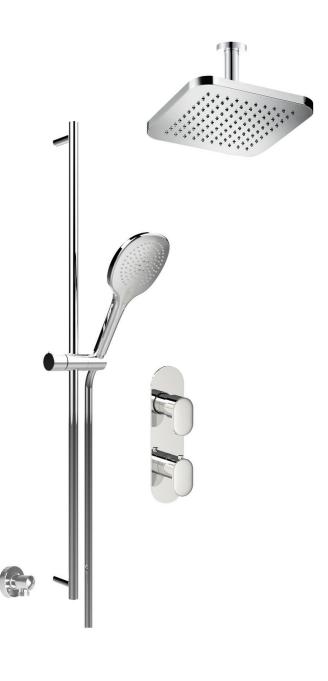

### **SMART #27SD32C**

Round Shower Design – 2 outlets Système de douche design rond – 2 sorties

.99 Chrome

Last revision: 12/17/18