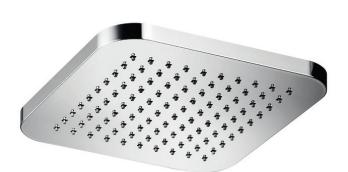

### Kuky #6063

Square with rounded corners rain head

15 mm in thickness Easy clean nozzles ABS chrome plated 2.5 GPM (9.5 L/min.)

Finish: Chrome (#99)