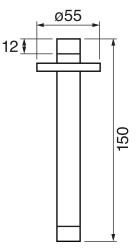

### #6006

6" ceiling arm with round flange

1/2" Male NPT inlet Sliding flange

Finish: Chrome (#99)