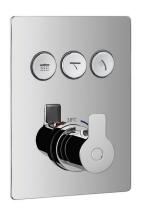

#### H3O #30403

PushGo thermostatic valve and trim set – 3 controls

Thermostatic valve with PushGo technology – 3 controls Multiple outlets can be run simultaneously Includes rough-in Instant flow when on 5 GPM (18.9 L/min.)