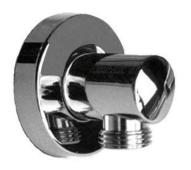

Specs Sheet Fiche technique

# H3O #30SD32

Square Shower Design – 3 outlets Système de douche design carré – 3 sorties



.99 Chrome







#### H3O #30403

PushGo thermostatic valve and trim set – 3 controls





Thermostatic valve with PushGo technology – 3 controls Multiple outlets can be run simultaneously Includes rough-in Instant flow when on 5 GPM (18.9 L/min.)







## H3O #6067

Wall mount rain head





Ceiling arm included 2 function rain shower with rain stream Easy clean nozzles 2 GPM (7.5 L/min.)



# **#75118**

Shower rail kit





Includes bar, hose and hand shower 2 position spray Easy clean nozzles 2.5 GPM (9.5 L/min.)





### #6032

Round wall supply elbow







1/2" female inlet