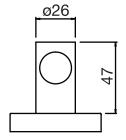

Specs Sheet Fiche technique

# H3O #30SD32

Square Shower Design – 3 outlets Système de douche design carré – 3 sorties



.99 Chrome







#### H3O #30403

PushGo thermostatic valve and trim set – 3 controls





Thermostatic valve with PushGo technology – 3 controls Multiple outlets can be run simultaneously Includes rough-in Instant flow when on 5 GPM (18.9 L/min.)







## H3O #6067

Wall mount rain head





Ceiling arm included 2 function rain shower with rain stream Easy clean nozzles 2 GPM (7.5 L/min.)



# **#75118**

Shower rail kit





Includes bar, hose and hand shower 2 position spray Easy clean nozzles 2.5 GPM (9.5 L/min.)





### #6032

Round wall supply elbow







1/2" female inlet