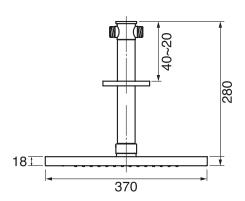

## H3O #6067

Wall mount rain head

Ceiling arm included 2 function rain shower with rain stream Easy clean nozzles 2 GPM (7.5 L/min.)