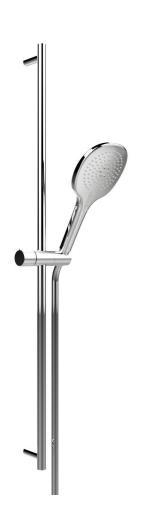

# **#75118**

Shower rail kit

Includes bar, hose and hand shower 2 position spray Easy clean nozzles 2.5 GPM (9.5 L/min.)