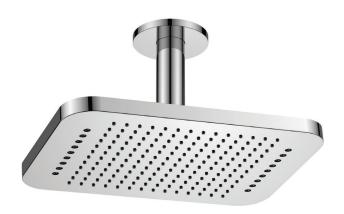

## H3O #6067

Wall mount rain head

Ceiling arm included 2 function rain shower with rain stream Easy clean nozzles 2 GPM (7.5 L/min.)