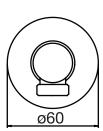

Specs Sheet Fiche technique

# H3O #30SD32

Square Shower Design – 3 outlets Système de douche design carré – 3 sorties



.99 Chrome







#### H3O #30403

PushGo thermostatic valve and trim set – 3 controls





Thermostatic valve with PushGo technology – 3 controls Multiple outlets can be run simultaneously Includes rough-in Instant flow when on 5 GPM (18.9 L/min.)







## H3O #6067

Wall mount rain head





Ceiling arm included 2 function rain shower with rain stream Easy clean nozzles 2 GPM (7.5 L/min.)



# **#75118**

Shower rail kit





Includes bar, hose and hand shower 2 position spray Easy clean nozzles 2.5 GPM (9.5 L/min.)





### #6032

Round wall supply elbow







1/2" female inlet