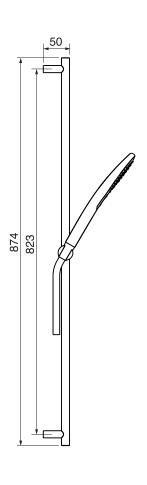

# **#75118**

Shower rail kit

Includes bar, hose and hand shower 2 position spray Easy clean nozzles 2.5 GPM (9.5 L/min.)