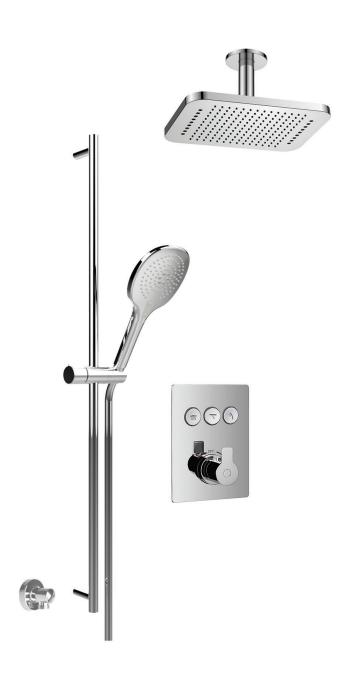

# H3O #30SD32

Square Shower Design – 3 outlets Système de douche design carré – 3 sorties

.99 Chrome

#### H3O #30403

PushGo thermostatic valve and trim set – 3 controls

Thermostatic valve with PushGo technology – 3 controls Multiple outlets can be run simultaneously Includes rough-in Instant flow when on 5 GPM (18.9 L/min.)

## H3O #6067

Wall mount rain head

Ceiling arm included 2 function rain shower with rain stream Easy clean nozzles 2 GPM (7.5 L/min.)

# **#75118**

Shower rail kit

Includes bar, hose and hand shower 2 position spray Easy clean nozzles 2.5 GPM (9.5 L/min.)

### #6032

Round wall supply elbow

1/2" female inlet