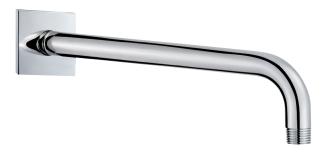

#### #6019

18" shower arm with square flange

1/2" Male NPT inlet Sliding flange

Finish: Chrome (#99)