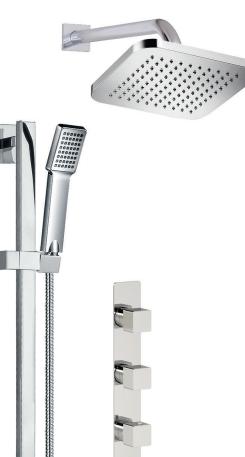

#### #6019

18" shower arm with square flange

1/2" Male NPT inlet Sliding flange

Finish: Chrome (#99)