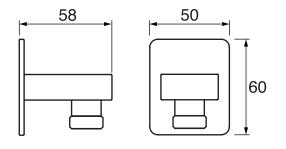

## **Ca Bano**

#### Lina #6029

Wall supply elbow

1/2" male NPT inlet Easy slide installation

Finish: Chrome (#99)