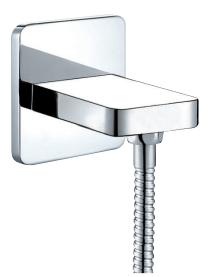

## **Ca Bano**

#### Lina #6029

Wall supply elbow

1/2" male NPT inlet Easy slide installation

Finish: Chrome (#99)