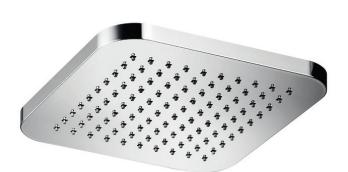

## **Ca Bano**

### Kuky #6063

Square with rounded corners rain head

15 mm in thickness Easy clean nozzles ABS chrome plated 2.5 GPM (9.5 L/min.)

Finish: Chrome (#99)