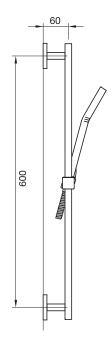

### **Ca Bano**

#### **#75117** Shower rail kit

Includes bar, hose and hand shower Single spray hand shower Easy clean nozzles 2 GPM (7.5 L/min.)

Finish: Chrome (#99)

Cabano cannot be held responsible for any technical or typographical errors or omissions contained within this document and reserves the right to make changes without prior notice.