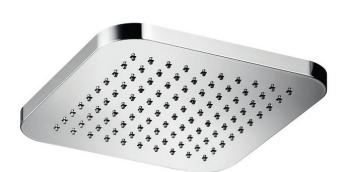

## Kuky #6063

Square with rounded corners rain head

15 mm in thickness Easy clean nozzles ABS chrome plated 2.5 GPM (9.5 L/min.)

Finish: Chrome (#99)