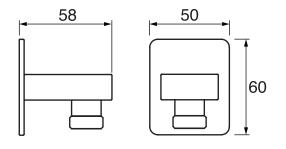

### Lina #6029

Wall supply elbow

1/2" male NPT inlet Easy slide installation

Finish: Chrome (#99)