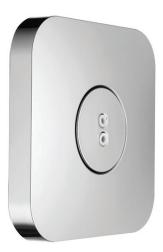

## Spin #6148

Body spray

1.5 GPM (5.7 L/min.)

Finish: Chrome (#99)

Cabano cannot be held responsible for any technical or typographical errors or omissions contained within this document and reserves the right to make changes without prior notice.