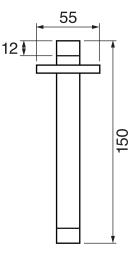

### Lina #6029

Wall supply elbow

1/2" male NPT inlet Easy slide installation

Finish: Chrome (#99)