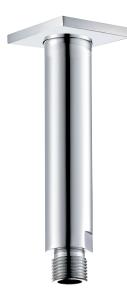

## #6007

6" ceiling arm with square flange

1/2" Male NPT inlet Sliding flange

Finish: Chrome (#99)