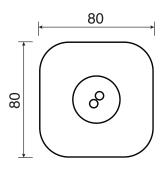

## Spin #6148

Body spray

1.5 GPM (5.7 L/min.)

Finish: Chrome (#99)

Cabano cannot be held responsible for any technical or typographical errors or omissions contained within this document and reserves the right to make changes without prior notice.