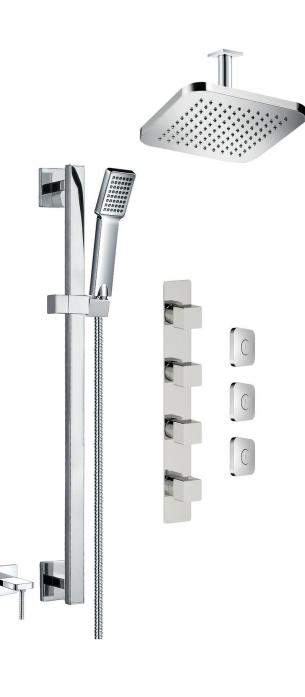

## ARONA #33SD33C

Square Shower Design – 3 outlets Système de douche design carré – 3 sorties

.99 Chrome

Last revision: 12/17/18

## #6007

6" ceiling arm with square flange

1/2" Male NPT inlet Sliding flange

Finish: Chrome (#99)

## Kuky #6063

Square with rounded corners rain head

15 mm in thickness Easy clean nozzles ABS chrome plated 2.5 GPM (9.5 L/min.)

Finish: Chrome (#99)

#### **#75117** Shower rail kit

Includes bar, hose and hand shower Single spray hand shower Easy clean nozzles 2 GPM (7.5 L/min.)

Finish: Chrome (#99)

Cabano cannot be held responsible for any technical or typographical errors or omissions contained within this document and reserves the right to make changes without prior notice.

### Lina #6029

Wall supply elbow

1/2" male NPT inlet Easy slide installation

Finish: Chrome (#99)

## Spin #6148

Body spray

1.5 GPM (5.7 L/min.)

Finish: Chrome (#99)

Cabano cannot be held responsible for any technical or typographical errors or omissions contained within this document and reserves the right to make changes without prior notice.