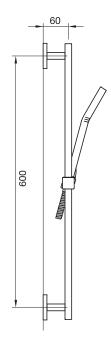

#### **#75117** Shower rail kit

Includes bar, hose and hand shower Single spray hand shower Easy clean nozzles 2 GPM (7.5 L/min.)

Finish: Chrome (#99)

Cabano cannot be held responsible for any technical or typographical errors or omissions contained within this document and reserves the right to make changes without prior notice.