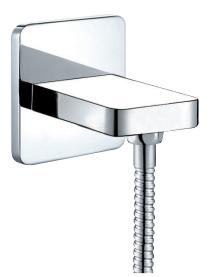

### Lina #6029

Wall supply elbow

1/2" male NPT inlet Easy slide installation

Finish: Chrome (#99)