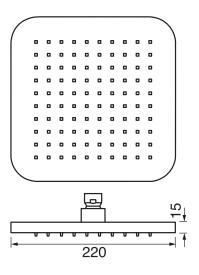

## Kuky #6063

Square with rounded corners rain head

15 mm in thickness Easy clean nozzles ABS chrome plated 2.5 GPM (9.5 L/min.)

Finish: Chrome (#99)