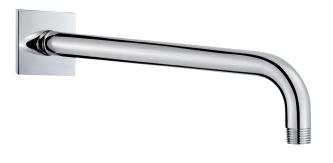

## #6019

18" shower arm with square flange

1/2" Male NPT inlet Sliding flange

Finish: Chrome (#99)