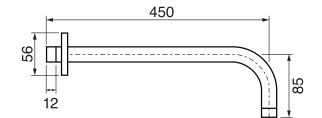

## #6019

18" shower arm with square flange

1/2" Male NPT inlet Sliding flange

Finish: Chrome (#99)