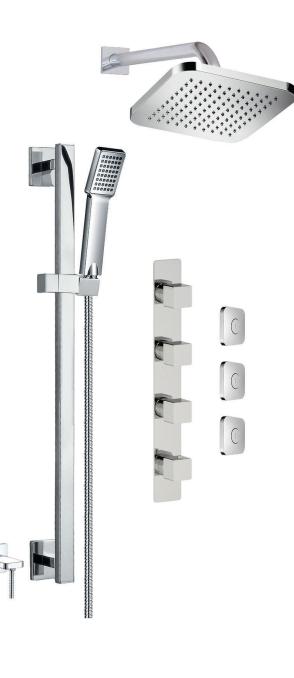

## **ARONA #33SD33**

Square Shower Design – 3 outlets Système de douche design carré – 3 sorties

.99 Chrome

Last revision: 12/17/18

## #6019

18" shower arm with square flange

1/2" Male NPT inlet Sliding flange

Finish: Chrome (#99)

## Kuky #6063

Square with rounded corners rain head

15 mm in thickness Easy clean nozzles ABS chrome plated 2.5 GPM (9.5 L/min.)

Finish: Chrome (#99)

#### **#75117** Shower rail kit

Includes bar, hose and hand shower Single spray hand shower Easy clean nozzles 2 GPM (7.5 L/min.)

Finish: Chrome (#99)

Cabano cannot be held responsible for any technical or typographical errors or omissions contained within this document and reserves the right to make changes without prior notice.

### Lina #6029

Wall supply elbow

1/2" male NPT inlet Easy slide installation

Finish: Chrome (#99)

## Spin #6148

Body spray

1.5 GPM (5.7 L/min.)

Finish: Chrome (#99)

Cabano cannot be held responsible for any technical or typographical errors or omissions contained within this document and reserves the right to make changes without prior notice.